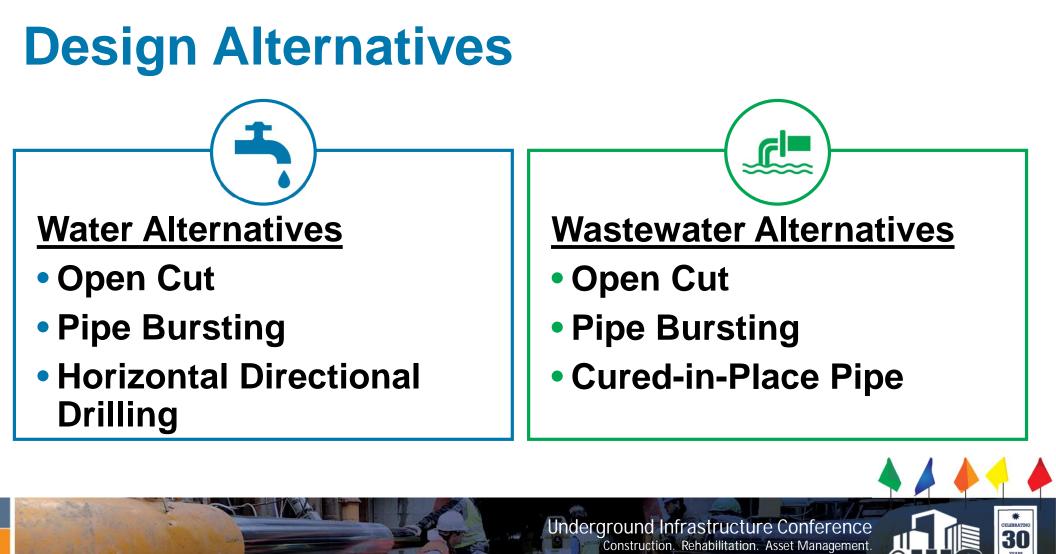

## **Project Description**

#### 17,000 LF 2-Inch to 12-Inch Water Main Replacement

16,000 LF 4-Inch to 15-Inch Wastewater Main Replacement

## **Evaluating Open Cut vs. Trenchless**

**3** Surface Improvements

### **Evaluating Open Cut vs. Trenchless**