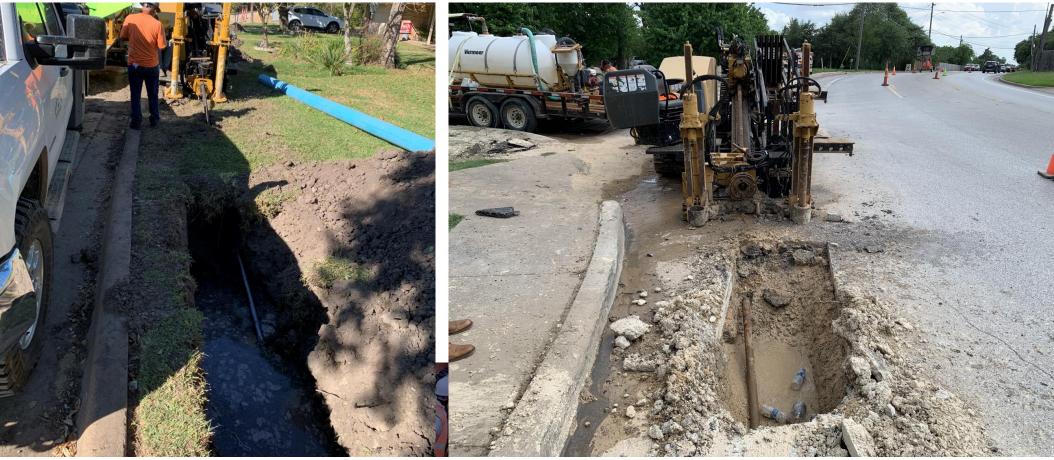

ursting to 8-Inch HDPE Water Main



Underground Infrastructure Conference Construction. Rehabilitation. Asset Management.

March 4-6, 2025 | Houston, TX

30

YEARS 1995 - 2025

#### 6-Inch Cast Iron Water Main Pipe Bursting to 8-Inch HDPE Water Main



#### Water Pipe Bursting Construction Photos



#### Water Pipe Bursting Construction Photos



#### 8-Inch Water Main by Horizontal Directional Drilling





8-Inch Water Main by Horizontal Directional Drilling

Ifrastructure Conference . Rehabilitation. Asset Management. March 4-6, 2025 | Houston, TX



### 8-Inch WL along Holleman Drive – Proposed for Pipe Bursting



### 8-Inch WL along Holleman Drive – Revised to HDD



#### 8-Inch Water Line by Horizontal Directional Drilling



# 8-Inch Water Line by Horizontal Directional Drilling



# 8-Inch Water Line by Horizontal Directional Drilling



<u>Contact Information</u> Marty Paris, PE 972.776.1732 <u>marty.paris@kimely-horn.com</u>

Eli Puente, PE 979.307.5043 eli.puente@kimley-horn.com Kimley»Horn

Underground Infrastructure Conference Construction. Rehabilitation. Asset Management. March 4-6, 2025 | Houston, TX

30