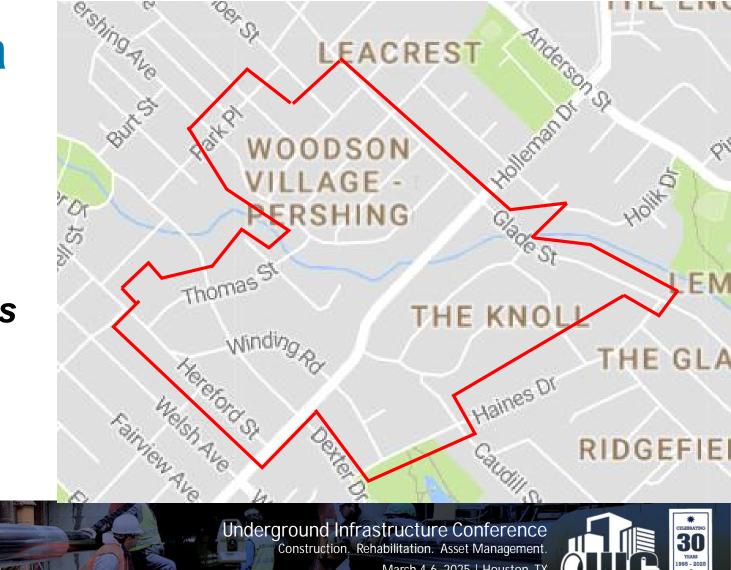

## **Project Area**

#### Residential Neighborhood 1950s and 1960s

March 4-6, 2025 | Houston, TX