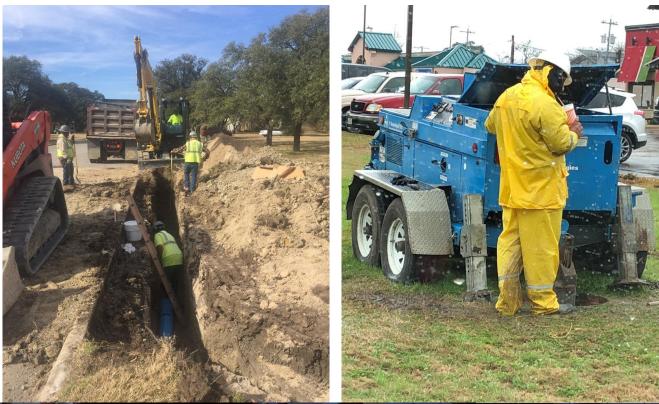

## Woodson Village Water and Wastewater Rehabilitation

### Kimley »Horn

Marty Paris, PE Eli Puente, PE Kimley-Horn and Associates, Inc.



Casey Rhodes, PE City of College Station



## **Project Area**



#### Residential Neighborhood 1950s and 1960s



March 4-6, 2025 | Houston, TX





#### Project Concerns Water Main Breaks

Wastewater Blockages

Improved Fire Hydrant Spacing

> \* 30

## **Project Description**

#### 17,000 LF 2-Inch to 12-Inch Water Main Replacement

16,000 LF 4-Inch to 15-Inch Wastewater Main Replacement



## **Evaluating Open Cut vs. Trenchless**



**3** Surface Improvements

#### Number of Service Connections





### **Evaluating Open Cut vs. Trenchless**

## **5** Condition of Existing Main



Alignment

**7** Ex. Embedment or Encasement

#### Proximity of Other Utilities







March 4-6, 2025 | Houston, TX





## 6-Inch Cast Iron Water Main Pipe Bursting to 8-Inch HDPE Water Main



Underground Infrastructure Conference Construction. Rehabilitation. Asset Management.

March 4-6, 2025 | Houston, TX

30

YEARS 1995 - 2025

#### 6-Inch Cast Iron Water Main Pipe Bursting to 8-Inch HDPE Water Main



#### Water Pipe Bursting Construction Photos



#### Water Pipe Bursting Construction Photos



#### 8-Inch Water Main by Horizontal Directional Drilling





8-Inch Water Main by Horizontal Directional Drilling

Ifrastructure Conference . Rehabilitation. Asset Management. March 4-6, 2025 | Houston,