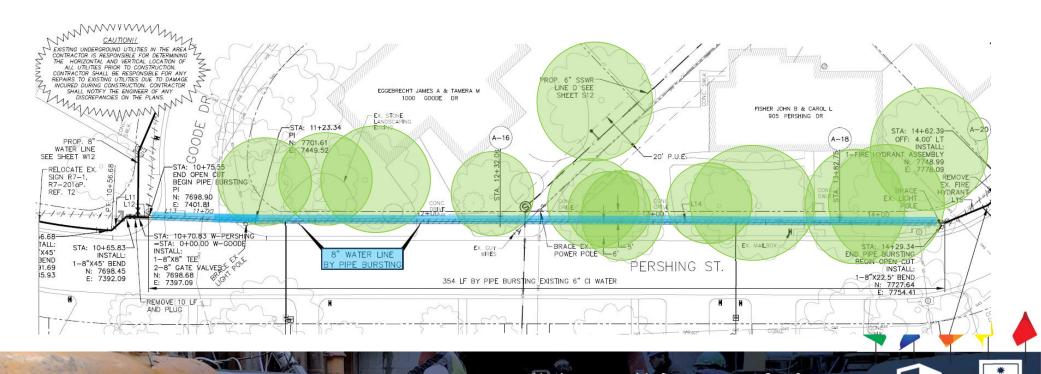

## 6-Inch Cast Iron Water Main Pipe Bursting to 8-Inch HDPE Water Main

Underground Infrastructure Conference Construction. Rehabilitation. Asset Management.

March 4-6, 2025 | Houston, TX

30

YEARS 1995 - 2025

#### 6-Inch Cast Iron Water Main Pipe Bursting to 8-Inch HDPE Water Main