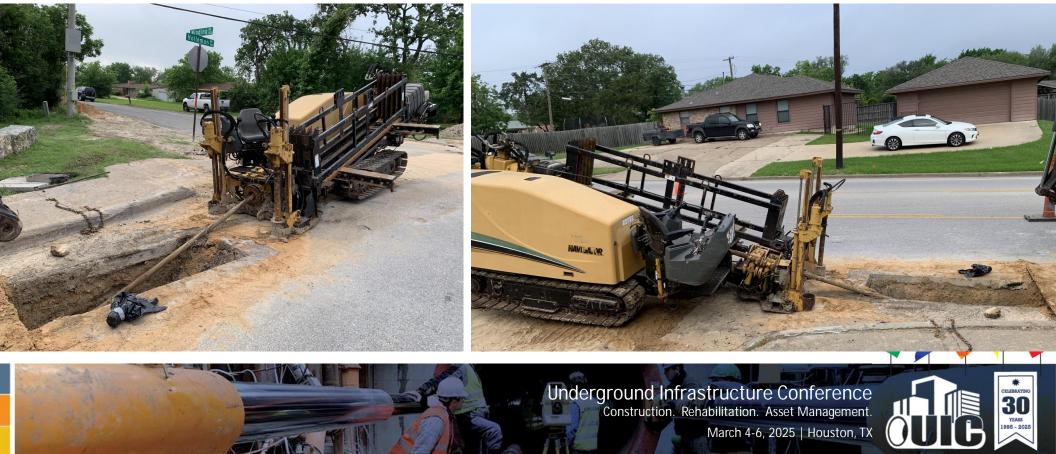

#### 8-Inch Water Main by Horizontal Directional Drilling

8-Inch Water Main by Horizontal Directional Drilling

Ifrastructure Conference . Rehabilitation. Asset Management. March 4-6, 2025 | Houston, TX

#### 8-Inch Water Line by Horizontal Directional Drilling

# 8-Inch Water Line by Horizontal Directional Drilling