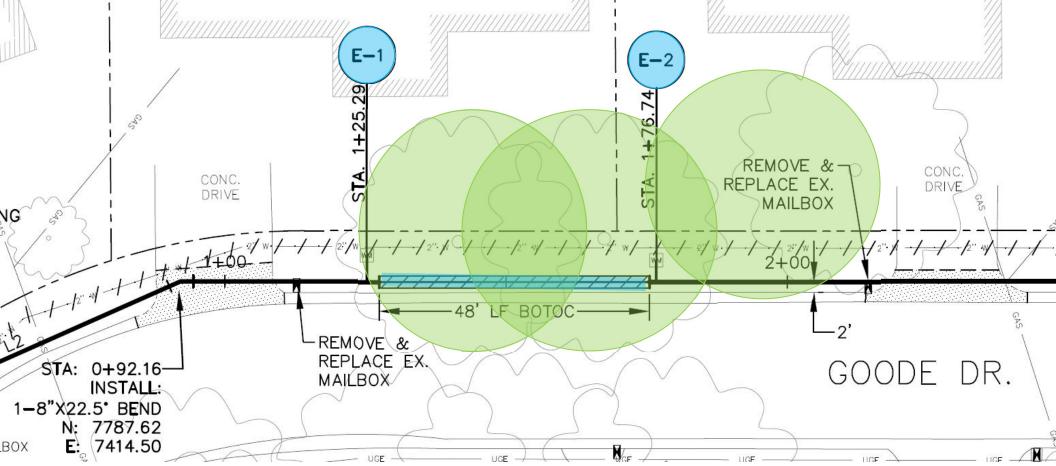

### 8-Inch WL along Holleman Drive – Proposed for Pipe Bursting

### 8-Inch WL along Holleman Drive – Revised to HDD