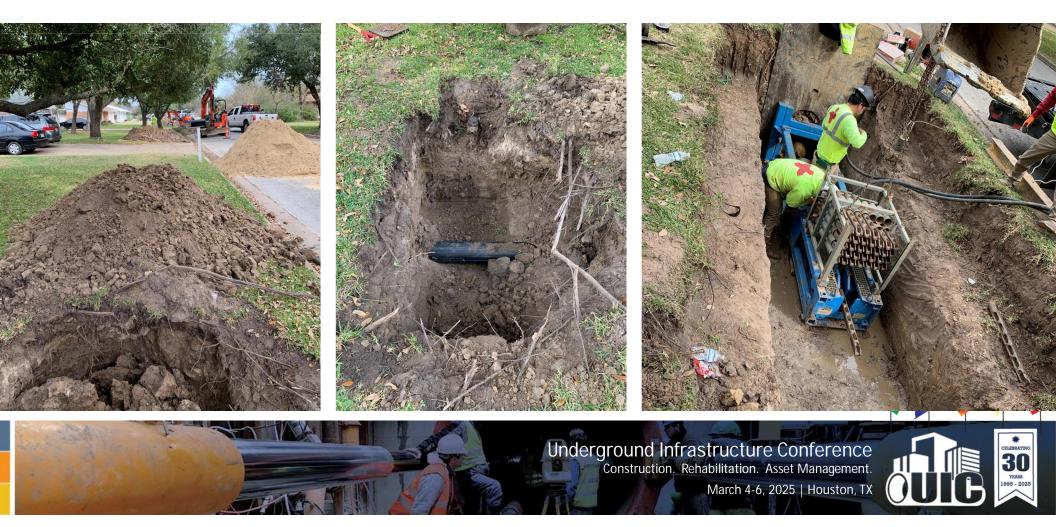

ch to 12-Inch Water Main Replacement

16,000 LF 4-Inch to 15-Inch Wastewater Main Replacement



## **Evaluating Open Cut vs. Trenchless**



**3** Surface Improvements

#### Number of Service Connections





### **Evaluating Open Cut vs. Trenchless**

## **5** Condition of Existing Main



Alignment

**7** Ex. Embedment or Encasement

#### Proximity of Other Utilities







March 4-6, 2025 | Houston, TX





## 6-Inch Cast Iron Water Main Pipe Bursting to 8-Inch HDPE Water Main



Underground Infrastructure Conference Construction. Rehabilitation. Asset Management.

March 4-6, 2025 | Houston, TX

30

YEARS 1995 - 2025

#### 6-Inch Cast Iron Water Main Pipe Bursting to 8-Inch HDPE Water Main



#### Water Pipe Bursting Construction Photos



#### Water Pipe Bursting Construction Photos



#### 8-Inch Water Main by Horizontal Directional Drilling





8-Inch Water Main by Horizontal Directional Drilling

Ifrastructure Conference . Rehabilitation. Asset Management. March 4-6, 2025 | Houston, TX



### 8-Inch WL along Holleman Drive – Proposed for Pipe Bursting



### 8-Inch WL along Holleman Drive – Revised to HDD



#### 8-Inch Water Line by Horizontal Directional Drilling



# 8-Inch Water Line by Horizontal Directional Drilling



# 8-Inch Water Line by Horizontal Directional Drilling



<u>Contact Information</u> Marty Paris, PE 972.776.1732 <u>marty.paris@kimely-horn.com</u>

Eli Puente, PE 979.307.5043 eli.puente@kimley-horn.com Kimley»Horn

Underground Infrastructure Conference Construction. Rehabilitation. Asset Management. March 4-6, 2025 | Houston, TX

30