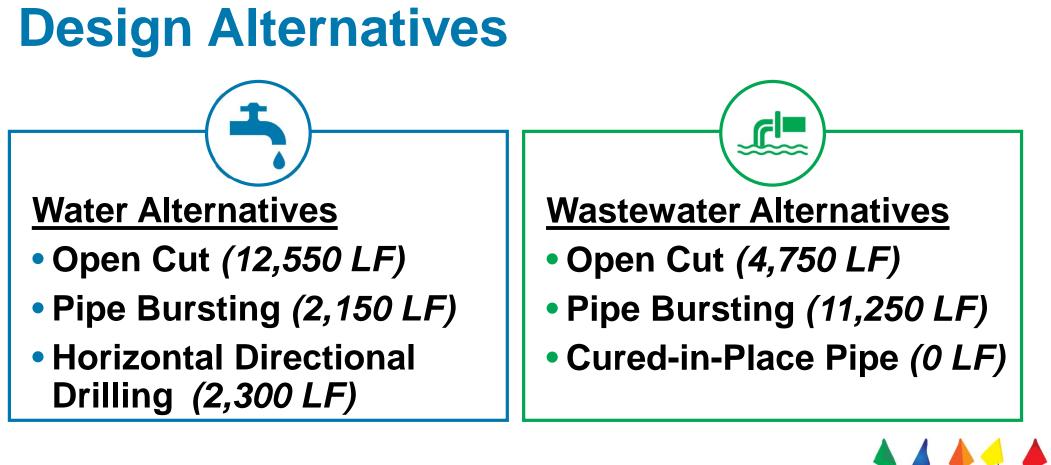

## **Project Description**

#### 17,000 LF 2-Inch to 12-Inch Water Main Replacement

16,000 LF 4-Inch to 15-Inch Wastewater Main Replacement

## **Evaluating Open Cut vs. Trenchless**

**3** Surface Improvements

### **Evaluating Open Cut vs. Trenchless**