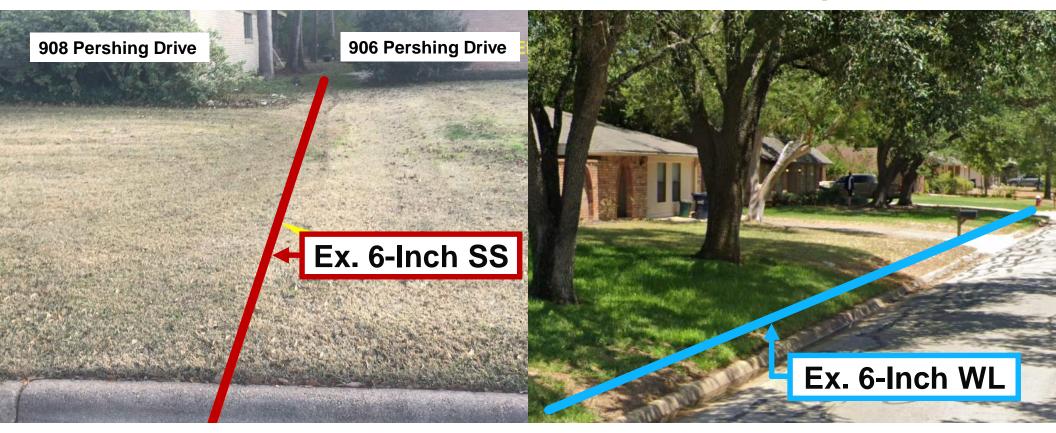

## 6-Inch Cast Iron Water Main Pipe Bursting to 8-Inch HDPE Water Main

Underground Infrastructure Conference Construction. Rehabilitation. Asset Management.

March 4-6, 2025 | Houston, TX

30

YEARS 1995 - 2025

#### 6-Inch Cast Iron Water Main Pipe Bursting to 8-Inch HDPE Water Main