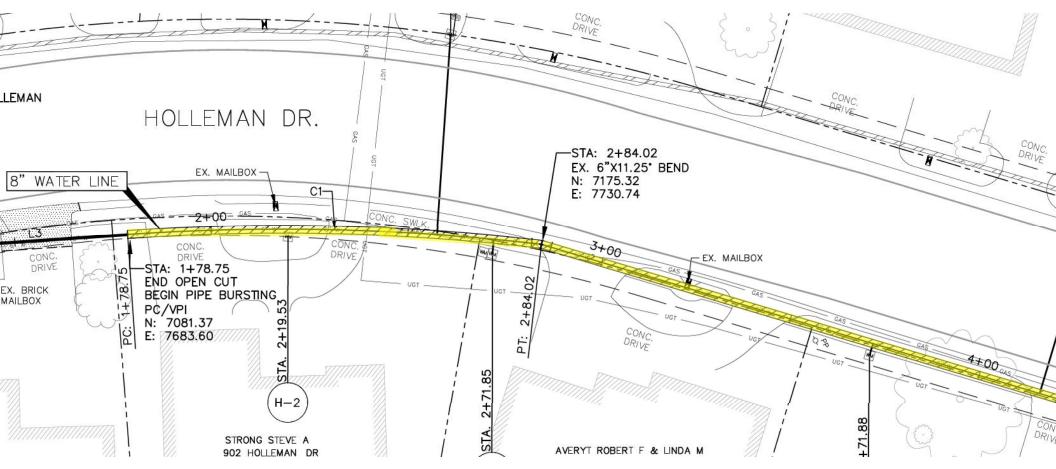

isting Main



Alignment

**7** Ex. Embedment or Encasement

#### Proximity of Other Utilities







March 4-6, 2025 | Houston, TX





## 6-Inch Cast Iron Water Main Pipe Bursting to 8-Inch HDPE Water Main



Underground Infrastructure Conference Construction. Rehabilitation. Asset Management.

March 4-6, 2025 | Houston, TX

30

YEARS 1995 - 2025

#### 6-Inch Cast Iron Water Main Pipe Bursting to 8-Inch HDPE Water Main



#### Water Pipe Bursting Construction Photos



#### Water Pipe Bursting Construction Photos



#### 8-Inch Water Main by Horizontal Directional Drilling





8-Inch Water Main by Horizontal Directional Drilling

Ifrastructure Conference . Rehabilitation. Asset Management. March 4-6, 2025 | Houston, TX



### 8-Inch WL along Holleman Drive – Proposed for Pipe Bursting



### 8-Inch WL along Holleman Drive – Revised to HDD



#### 8-Inch Water Line by Horizontal Directional Drilling



# 8-Inch Water Line by Horizontal Directional Drilling



# 8-Inch Water Line by Horizontal Directional Drilling



<u>Contact Information</u> Marty Paris, PE 972.776.1732 <u>marty.paris@kimely-horn.com</u>

Eli Puente, PE 979.307.5043 eli.puente@kimley-horn.com Kimley»Horn

Underground Infrastructure Conference Construction. Rehabilitation. Asset Management. March 4-6, 2025 | Houston, TX

30