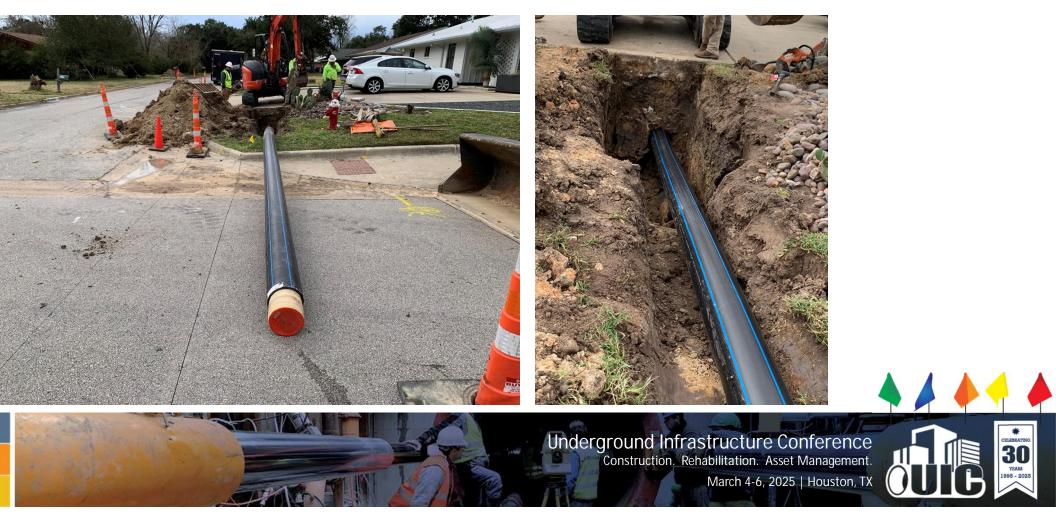

## **Project Description**

#### 17,000 LF 2-Inch to 12-Inch Water Main Replacement

16,000 LF 4-Inch to 15-Inch Wastewater Main Replacement



## **Evaluating Open Cut vs. Trenchless**



**3** Surface Improvements

#### Number of Service Connections





### **Evaluating Open Cut vs. Trenchless**

## **5** Condition of Existing Main



Alignment

**7** Ex. Embedment or Encasement

#### Proximity of Other Utilities







March 4-6, 2025 | Houston, TX





## 6-Inch Cast Iron Water Main Pipe Bursting to 8-Inch HDPE Water Main



Underground Infrastructure Conference Construction. Rehabilitation. Asset Management.

March 4-6, 2025 | Houston, TX

30

YEARS 1995 - 2025

#### 6-Inch Cast Iron Water Main Pipe Bursting to 8-Inch HDPE Water Main



#### Water Pipe Bursting Construction Photos



#### Water Pipe Bursting Construction Photos



#### 8-Inch Water Main by Horizontal Directional Drilling





8-Inch Water Main by Horizontal Directional Drilling

Ifrastructure Conference . Rehabilitation. Asset Management. March 4-6, 2025 | Houston, TX



### 8-Inch WL along Holleman Drive – Proposed for Pipe Bursting



### 8-Inch WL along Holleman Drive – Revised to HDD



#### 8-Inch Water Line by Horizontal Directional Drilling



# 8-Inch Water Line by Horizontal Directional Drilling



# 8-Inch Water Line by Horizontal Directional Drilling



<u>Contact Information</u> Marty Paris, PE 972.776.1732 <u>marty.paris@kimely-horn.com</u>

Eli Puente, PE 979.307.5043 eli.puente@kimley-horn.com Kimley»Horn

Underground Infrastructure Conference Construction. Rehabilitation. Asset Manage