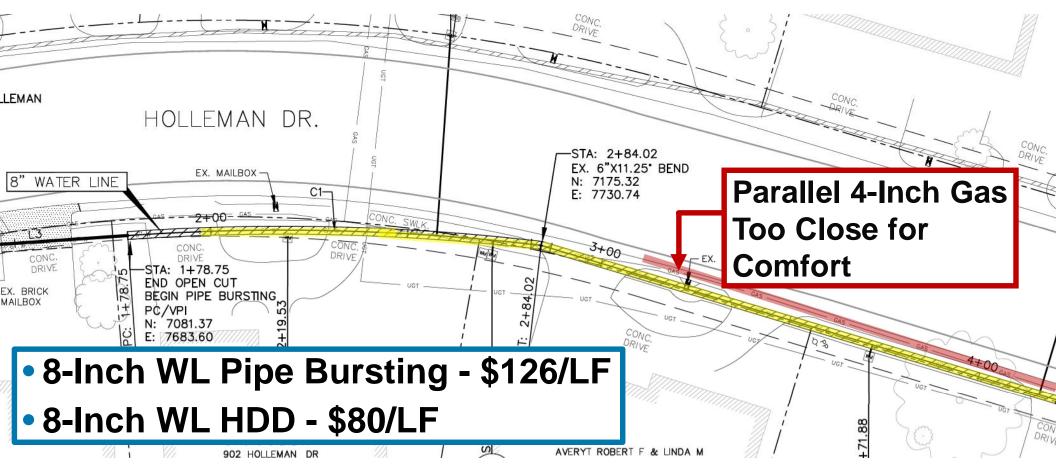

ment

#### Proximity of Other Utilities







March 4-6, 2025 | Houston, TX





## 6-Inch Cast Iron Water Main Pipe Bursting to 8-Inch HDPE Water Main



Underground Infrastructure Conference Construction. Rehabilitation. Asset Management.

March 4-6, 2025 | Houston, TX

30

YEARS 1995 - 2025

#### 6-Inch Cast Iron Water Main Pipe Bursting to 8-Inch HDPE Water Main



#### Water Pipe Bursting Construction Photos



#### Water Pipe Bursting Construction Photos



#### 8-Inch Water Main by Horizontal Directional Drilling





8-Inch Water Main by Horizontal Directional Drilling

Ifrastructure Conference . Rehabilitation. Asset Management. March 4-6, 2025 | Houston, TX



### 8-Inch WL along Holleman Drive – Proposed for Pipe Bursting



### 8-Inch WL along Holleman Drive – Revised to HDD



#### 8-Inch Water Line by Horizontal Directional Drilling



# 8-Inch Water Line by Horizontal Directional Drilling



# 8-Inch Water Line by Horizontal Directional Drilling



<u>Contact Information</u> Marty Paris, PE 972.776.1732 <u>marty.paris@kimely-horn.com</u>

Eli Puente, PE 979.307.5043 eli.puente@kimley-horn.com Kimley»Horn

Underground Infrastructure Conference Construction. Rehabilitation. Asset Management. March 4-6, 2025 | Houston, TX

30