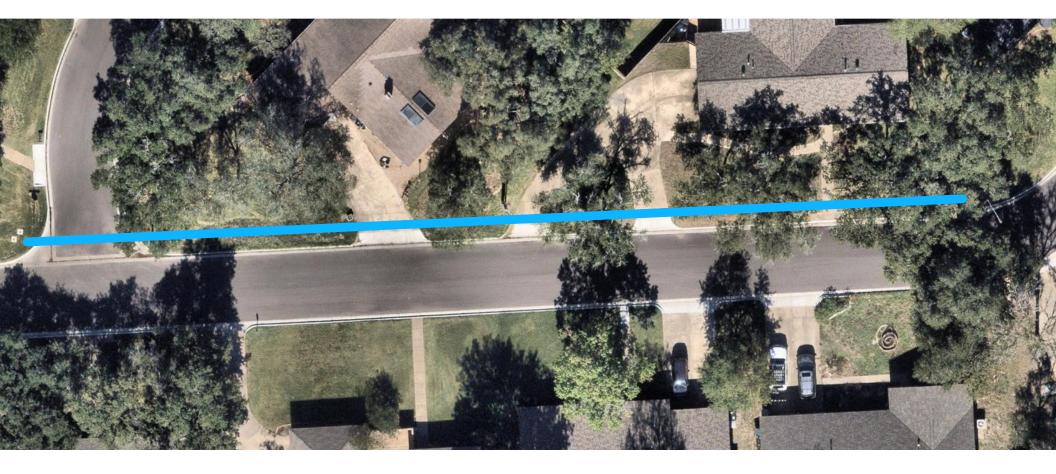

### 8-Inch WL along Holleman Drive – Proposed for Pipe Bursting

### 8-Inch WL along Holleman Drive – Revised to HDD