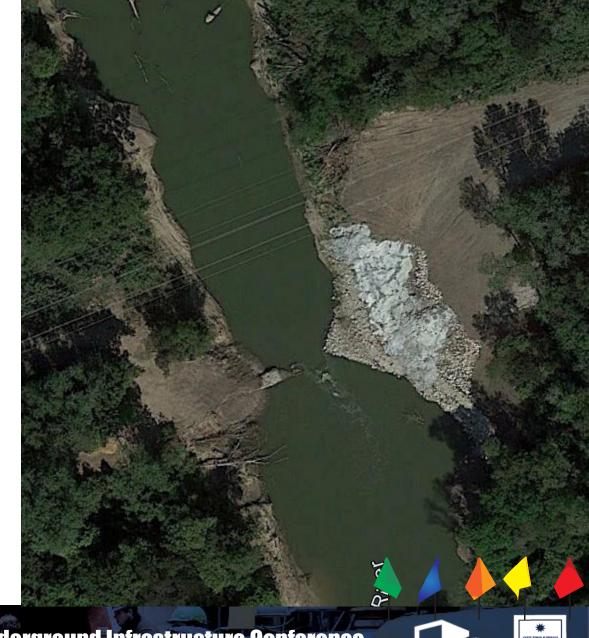

#### LARGE WATER MAIN BREAK Near I-45 -- South of Downtown Dallas

March 4-6, 2025 | Houston, TX

# Near I-45 -- South of Downt, wir Dulla