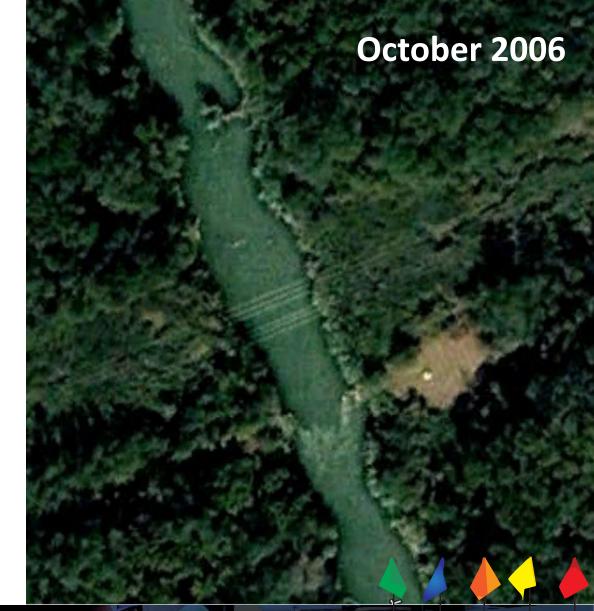

#### Justin Reeves PE, LEED AP

- 72-Inch AWWA C301 (PCCP) Pipe
- 1989 Installation
- Located in South Dallas
- Crossing of the Trinity River
- Catastrophic Pipeline Failure

#### **Underground Infrastructure Conference**

Construction. Rehabilitation. Asset Management.

- 72-Inch AWWA C301 (PCCP) Pipe
- 1989 Installation
- Located in South Dallas
- Crossing of the Trinity River
- Catastrophic Pipeline Failure