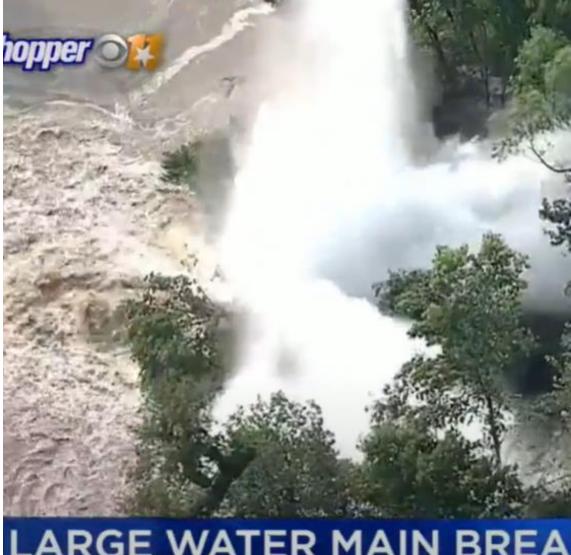

#### LARGE WATER MAIN BREAK Near I-45 -- South of Downtown Dallas

March 4-6, 2025 | Houston, TX

# Near I-45 -- South of Downt, wir Dulla