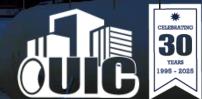

### **Design Decisions**

Offset Alignment (Service) •

84-Inch Diameter (Master Plan) •

AWWA C200 Steel Pipe (Thrust) •

Owner Procured Valves (Isolation) •

Vertical Drop (Risk) •

\* CELEBRATING

30

### **Vertical Drop**

- Clayey Sands to 40-ft
- Seams or Fractures to 70-ft
- Stable Material at 85-ft
- Secant Pile Shafts

Risk

- Short Lifts of CLSM Backfill
- Lean Concrete Behind Tees