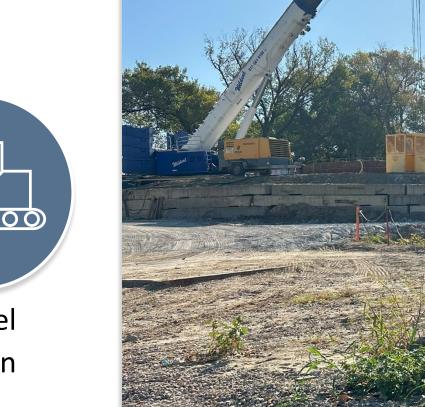

# Let's Go Deeper DWU's Cedar Crest Water Line Replacement

#### Justin Reeves PE, LEED AP

- 72-Inch AWWA C301 (PCCP) Pipe
- 1989 Installation
- Located in South Dallas
- Crossing of the Trinity River
- Catastrophic Pipeline Failure