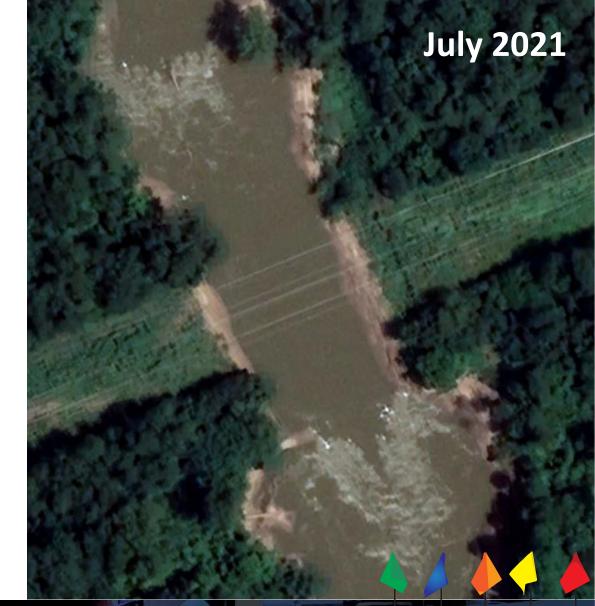

#### LARGE WATER MAIN BREAK Near I-45 -- South of Downtown Dallas

March 4-6, 2025 | Houston, TX

# Near I-45 -- South of Downt, wir Dulla

#### **Underground Infrastructure Conference**

Construction. Rehabilitation. Asset Management.

- Emergency Response
- Pipe Repair Performed
- Bank "Stabilization" Completed
- Temporary Solution
- Pipe Remained Compromised