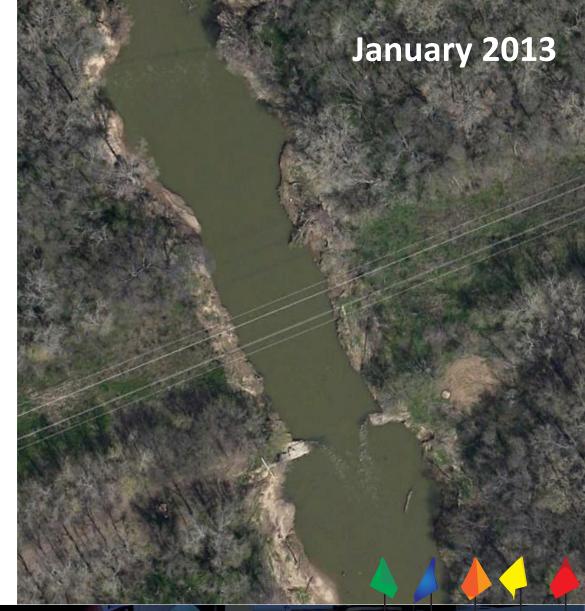

#### Justin Reeves PE, LEED AP

- 72-Inch AWWA C301 (PCCP) Pipe
- 1989 Installation
- Located in South Dallas
- Crossing of the Trinity River
- Catastrophic Pipeline Failure

#### LARGE WATER MAIN BREAK Near I-45 -- South of Downtown Dallas

March 4-6, 2025 | Houston, TX

# Near I-45 -- South of Downt, wir Dulla