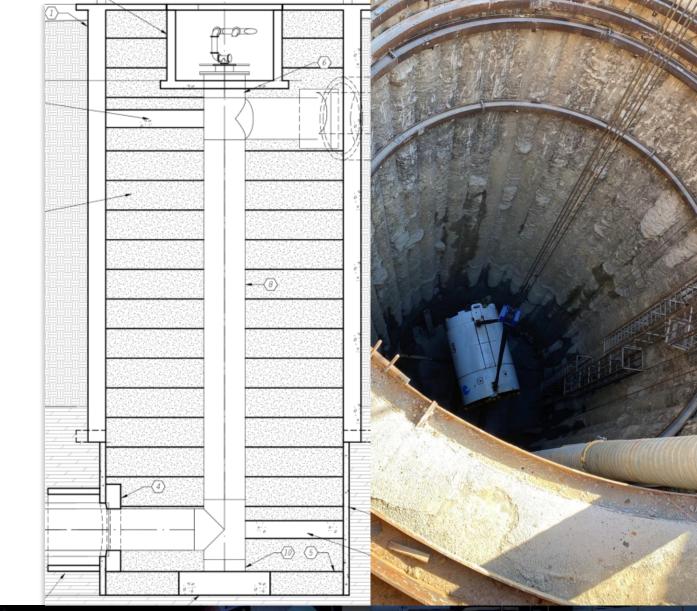

### **Vertical Drop**

- Clayey Sands to 40-ft
- Seams or Fractures to 70-ft
- Stable Material at 85-ft
- Secant Pile Shafts

Risk

- Short Lifts of CLSM Backfill
- Lean Concrete Behind Tees