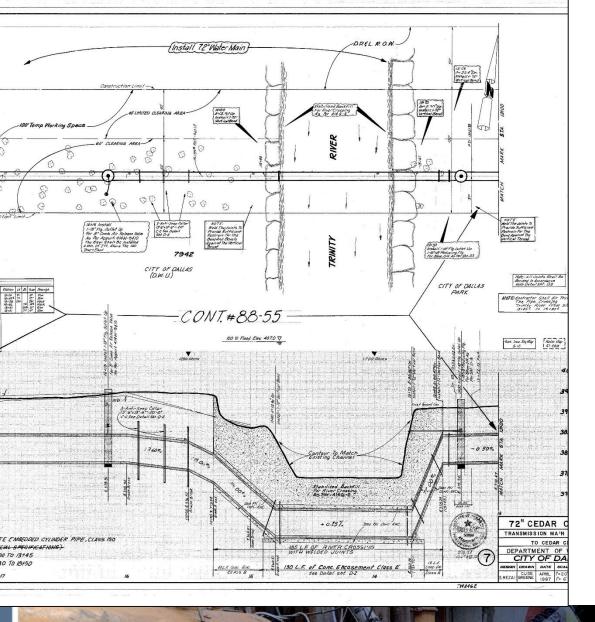

### **Design Decisions**

Offset Alignment (Service) •

84-Inch Diameter (Master Plan) •

AWWA C200 Steel Pipe (Thrust) •

Owner Procured Valves (Isolation) •

Vertical Drop (Risk) •

\* CELEBRATING

30

### **Vertical Drop**

- Clayey Sands to 40-ft
- Seams or Fractures to 70-ft
- Stable Material at 85-ft
- Secant Pile Shafts

Risk

- Short Lifts of CLSM Backfill
- Lean Concrete Behind Tees