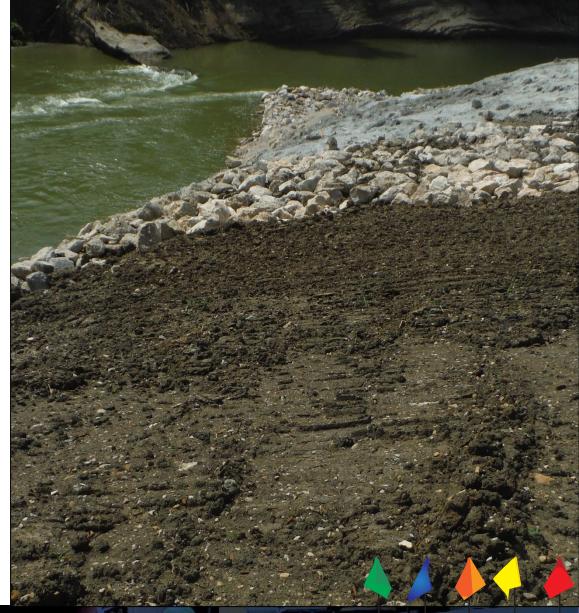

#### **Underground Infrastructure Conference**

Construction. Rehabilitation. Asset Management.

- Emergency Response
- Pipe Repair Performed
- Bank "Stabilization" Completed
- Temporary Solution
- Pipe Remained Compromised

#### Underground Infrastructure Conference

Construction. Rehabilitation. Asset Management.

- Emergency Response
- Pipe Repair Performed
- Bank "Stabilization" Completed
- Temporary Solution
- Pipe Remained Compromised