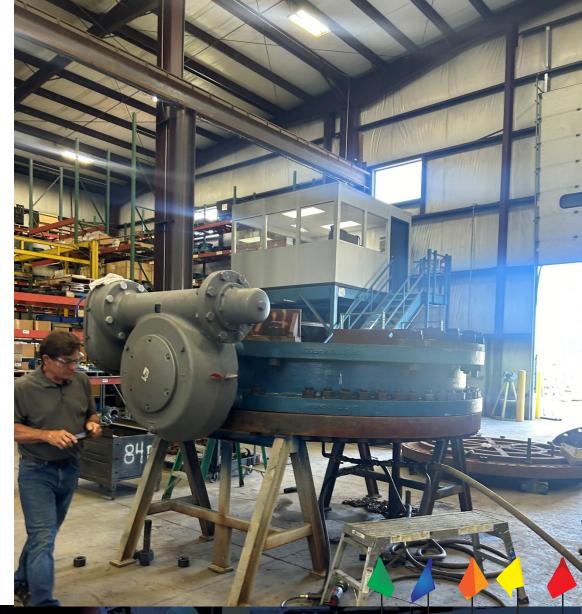

### **Valve Procurement**

- 84-Inch Diameter
- Rubber-Seated Butterfly Valve
- Provided by Crispin Valve, LLC
- 250-PSI Rated Working Pressure
- EPDM Seats