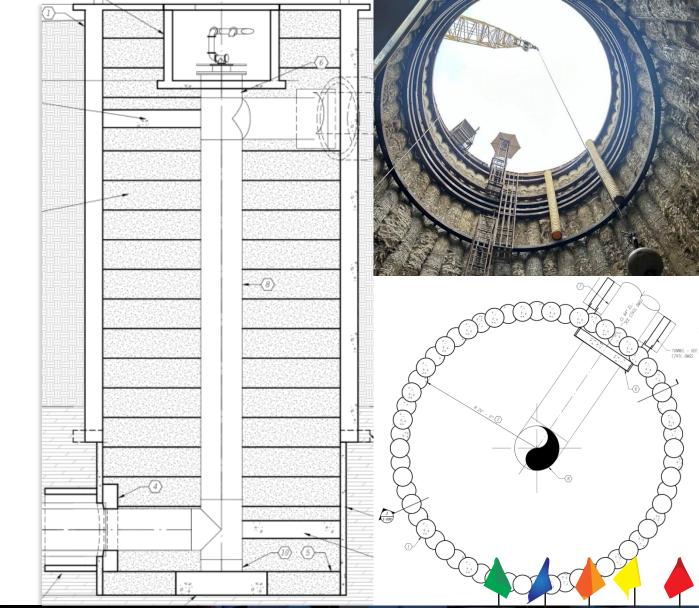

### **Vertical Drop**

- Clayey Sands to 40-ft
- Seams or Fractures to 70-ft
- Stable Material at 85-ft
- Secant Pile Shafts

Risk

- Short Lifts of CLSM Backfill
- Lean Concrete Behind Tees