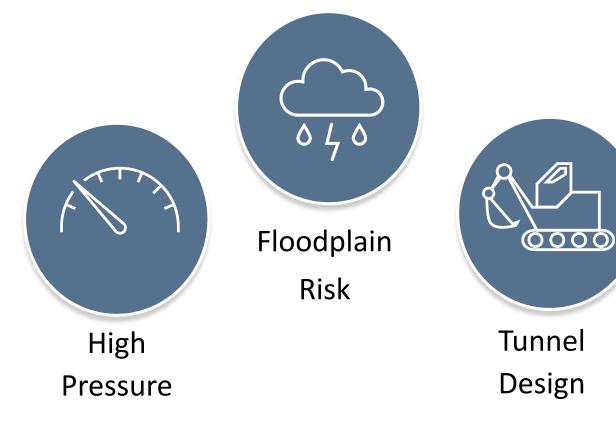

o 70-ft
- Stable Material at 85-ft
- Secant Pile Shafts

Risk

- Short Lifts of CLSM Backfill
- Lean Concrete Behind Tees



#### **Underground Infrastructure Conference**

Construction. Rehabilitation. Asset Management.



### **Vertical Drop**

- Clayey Sands to 40-ft
- Seams or Fractures to 70-ft
- Stable Material at 85-ft
- Secant Pile Shafts

Risk

- Short Lifts of CLSM Backfill
- Lean Concrete Behind Tees



#### Underground Infrastructure Conference

Construction. Rehabilitation. Asset Management.



### **Valve Procurement**

- 84-Inch Diameter
- Rubber-Seated Butterfly Valve
- Provided by Crispin Valve, LLC
- 250-PSI Rated Working Pressure
- EPDM Seats



### Isolation



Construction. Rehabilitation. Asset Management.







\* CELEBRATING

30

YEARS

### **Project Challenges**





#### **Underground Infrastructure Conference**

Construction. Rehabilitation. Asset Management.



Tunnel Complete

**Carrier Pipe Installed** 

### **Current Status**

Going "Vertical"

Preparing for Shut Down | Tie-In







# **Questions?**

Justin Reeves PE, LEED AP

JReeves@lan-inc.com