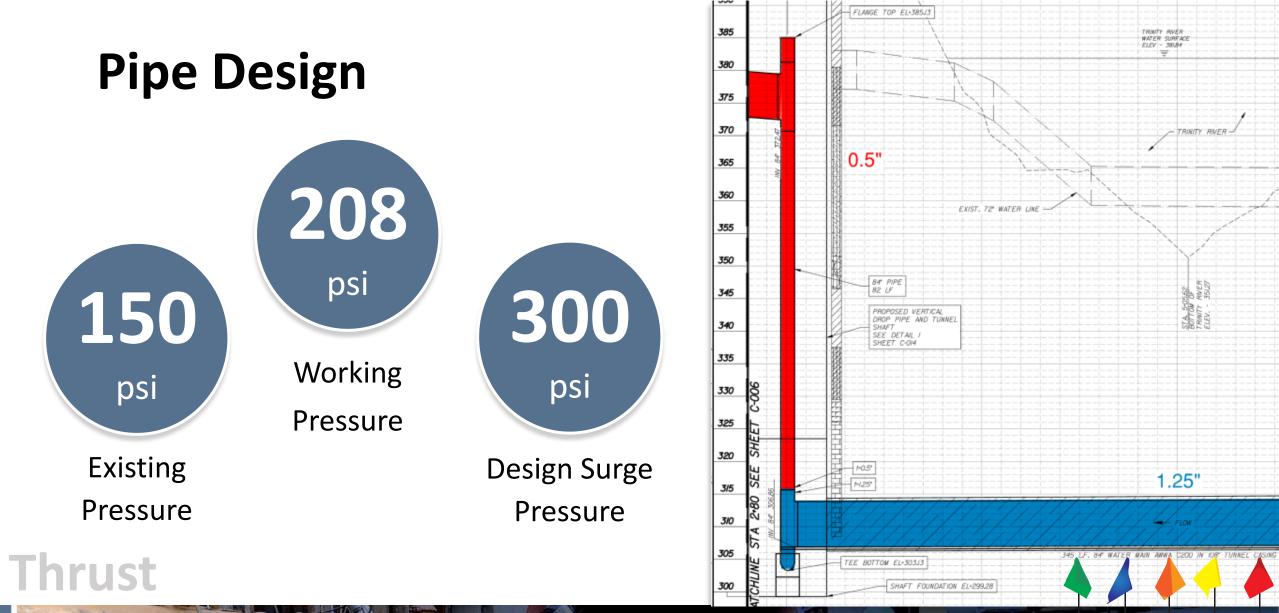

### **Design Decisions**

Offset Alignment (Service) •

84-Inch Diameter (Master Plan) •

AWWA C200 Steel Pipe (Thrust) •

Owner Procured Valves (Isolation) •

Vertical Drop (Risk) •

\* CELEBRATING

30