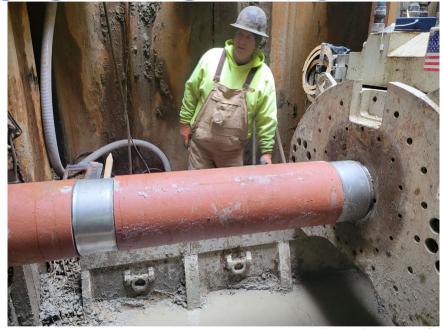

### **Underground Infrastructure Conference**

Construction. Rehabilitation. Asset Management.

Installing the 8" NO-DIG

Construction. Rehabilitation. Asset Management.