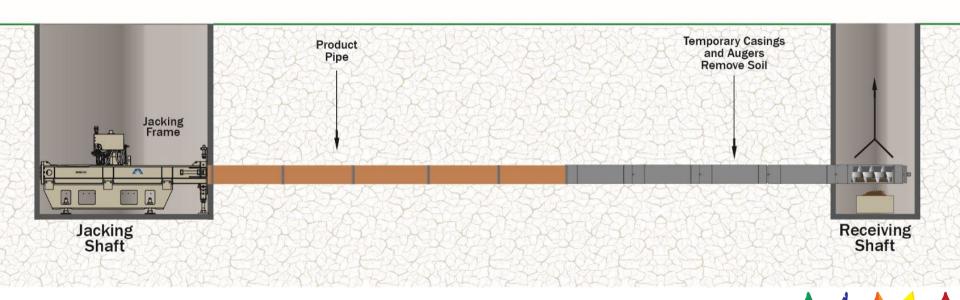

## First Step in a 2 or a 3-Step PTM

**Underground Infrastructure Conference** 

Construction. Rehabilitation. Asset Management.

## Second Step in a 3-Step PTM

\*\*
CELEBRATING

**30** 

## Final Step in a 3-Step PTM