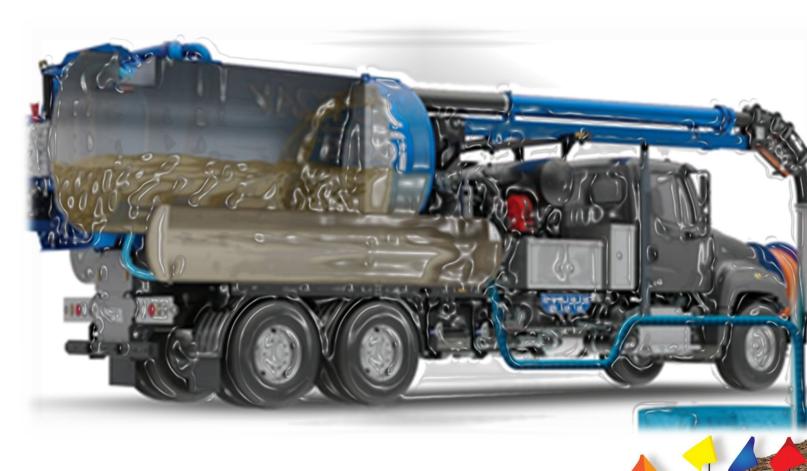

Remove + 😔 Tools + 🔞

UNDERGROUND CONSTRUCTION TECHNOLOGY

## GLOBAL WATER SCARCITY

- Climate change impacts
- Project sustainability
- Triple Bottom Approach, TBL
- Social, environmental, and economic aspects



### ENVIRONMENTAL ASSESSMENT APPROACH



### UNDERGROUND CONSTRUCTION TECHNOLOGY

### SAMPLE COMMUNITY-25 MILE SYSTEM



### SUCESSFUL SUSTAINABILITY

### 50 Mile System

- Eliminate 170 tons of CO2 emissions
- Over 1 million gallons of water saved
- 7 cities





## TECHNOLOGY DRIVEN INSPECTIONS

### Small diameter inspections

- 40 gallons of fuel per 1,000 LF
- VS 3 gallons of fuel per 1,000 LF
- Reduce fuel consumption by 86%
- Autonomous inspection equipment

## JUSTIFIED MAINTENANCE

- Cost Reduction
- Cleaning backed by data
- Clean when necessary
- Reduce CO2 emissions





# ADVANCED INSPECTION METHODS

### Large diameter complexity

- Increased costs
- Water usage
- Risk assessment: SSOs
- Data is critical
- Never been maintained



## QUANTIFYING DEBRIS

- Sonar method benefits
- Volume measurements
- Targeted cleaning
- Cons specialized equipment costs

### CASE STUDY – INSPECT TO CLEAN

### Southern California City

- Clean to inspect
- Inspect to clean
- 200,000 LF= 100K savings



### CASE STUDY – INSPECT TO CLEAN



- 29% cost reduction
- Reduced water consumption
- Predictable failures

### UNDERGROUND CONSTRUCTION TECHNOLOGY

### CASE STUDY-ROCHESTER HILLS, MI

200 miles system6-inch to 36-inch6,000 MHS





### CASE STUDY-ROCHESTER HILLS, MI



• O&M Defect by Inspection



### ■ 0 ■ 1 ■ 2 ■ 3 ■ 4 ■ 5

### UNDERGROUND CONSTRUCTION TECHNOLOGY

#