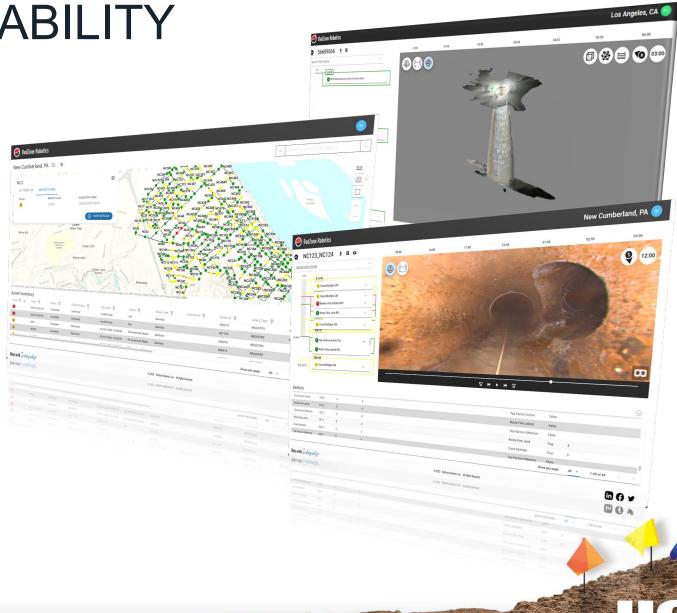

# System-Wide Wastewater Inspections for the Environmentally Conscious

GIS Map

No Find + 🔄 Add Overlays + 🔕 Remove + 😔 Tools + 🔞

UNDERGROUND CONSTRUCTION TECHNOLOGY