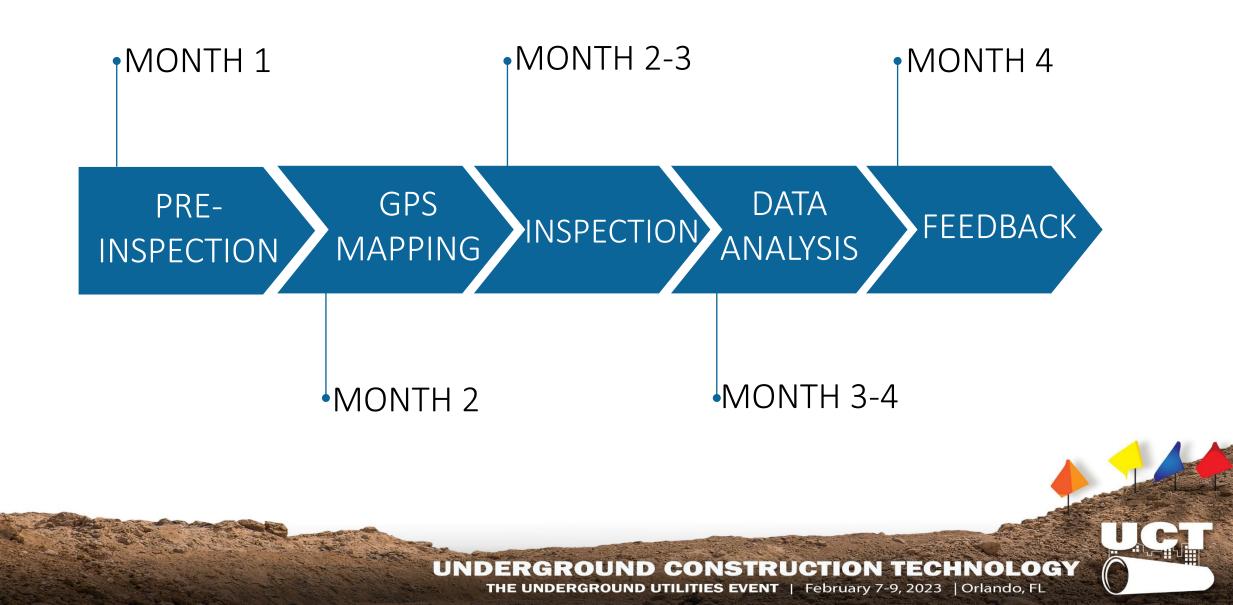

# System-Wide Wastewater Inspections for the Environmentally Conscious

GIS Map

No Find + 🔄 Add Overlays + 🔕 Remove + 😔 Tools + 🔞

UNDERGROUND CONSTRUCTION TECHNOLOGY

## GLOBAL WATER SCARCITY

- Climate change impacts
- Project sustainability
- Triple Bottom Approach, TBL
- Social, environmental, and economic aspects



### ENVIRONMENTAL ASSESSMENT APPROACH



### UNDERGROUND CONSTRUCTION TECHNOLOGY

### SAMPLE COMMUNITY-25 MILE SYSTEM



### SUCESSFUL SUSTAINABILITY

### 50 Mile System

- Eliminate 170 tons of CO2 emissions
- Over 1 million gallons of water saved
- 7 cities





## TECHNOLOGY DRIVEN INSPECTIONS

### Small diameter inspections

- 40 gallons of fuel per 1,000 LF
- VS 3 gallons of fuel per 1,000 LF
- Reduce fuel consumption by 86%
- Autonomous inspection equipment

## JUSTIFIED MAINTENANCE

- Cost Reduction
- Cleaning backed by data
- Clean when necessary
- Reduce CO2 emissions





# ADVANCED INSPECTION METHODS

### Large diameter complexity

- Increased costs
- Water usage
- Risk assessment: SSOs
- Data is critical
- Never been maintained



## QUANTIFYING DEBRIS

- Sonar method benefits
- Volume measurements
- Targeted cleaning
- Cons specialized equipment costs

### CASE STUDY – INSPECT TO CLEAN

### So