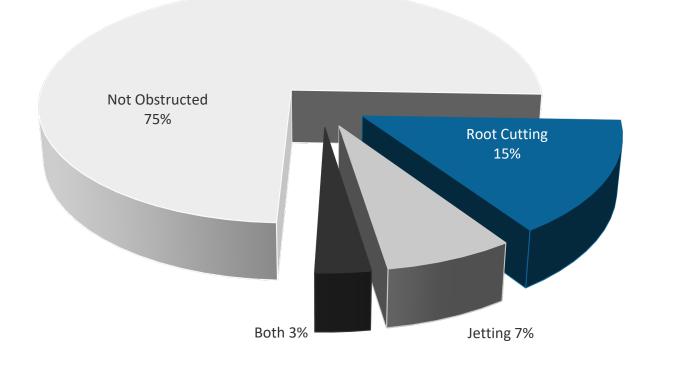

## JUSTIFIED MAINTENANCE

- Cost Reduction
- Cleaning backed by data
- Clean when necessary
- Reduce CO2 emissions