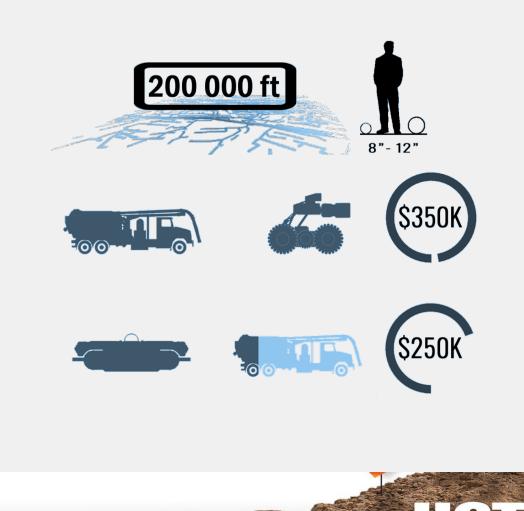

### Southern California City

- Clean to inspect
- Inspect to clean
- 200,000 LF= 100K savings

### CASE STUDY – INSPECT TO CLEAN

- 29% cost reduction
- Reduced water consumption
- Predictable failures