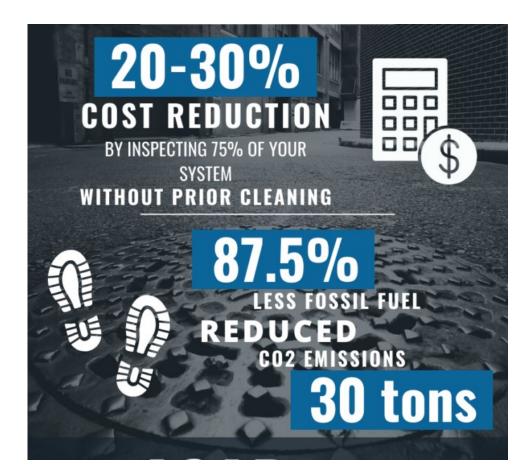

## JUSTIFIED MAINTENANCE

- Cost Reduction
- Cleaning backed by data
- Clean when necessary
- Reduce CO2 emissions

### CASE STUDY – INSPECT TO CLEAN

- 29% cost reduction
- Reduced water consumption
- Predictable failures