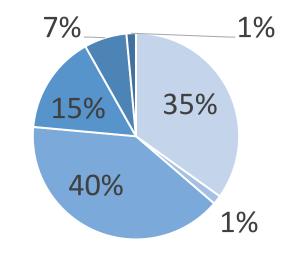

### CASE STUDY-ROCHESTER HILLS, MI

• O&M Defect by Inspection

### ■ 0 ■ 1 ■ 2 ■ 3 ■ 4 ■ 5