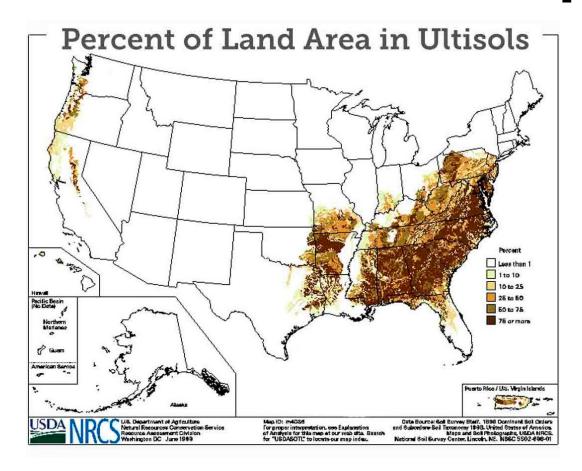

y



Higher onboard water capacity



Produce stackable material for transport/disposal



Road legal system to and from jobsite



More time on the jobsite in operation, and less time in traffic









# **Product Application & Markets**

- Utility Potholing
- Slot Trenching
- Stitch Boring
- Utility pole installation
- General Construction







# **Spoils Reduction**

#### **Standard 11-yard Truck**

- Average 2-3 Dumps/Day
- Spoils disposed at approved Dump Site
- Standard 11-yard trucks can be overweight when fully loaded

#### <u>XR2</u>

- 50% Spoils Reduction
- Dirt can be used as backfill immediately
- Spoils are pumpable mud, multiple disposal methods
  - Disposed at approved Dump Site
  - Pumped into separate tanker
  - Pumped into silt sacks





## **Soil Condition Maps**







## **Soil Condition Maps – Ideal Performance**



## **Backfill Results**











UNDERGROUND CONSTRUCTION TECHNOLOGY

THE UNDERGROUND UTILITIES EVENT | February 7-9, 2023 | Orlando, FL

## Without & With Mixer





#### Jake Jeffords

Director of Sales, Marketing & Global Accounts - Vermeer MV Solutions

Mobile – 864-386-9162 Email – jjeffords@vermeer.com