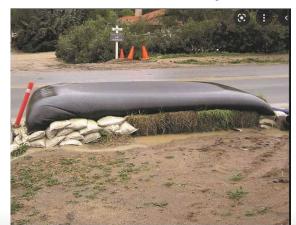

#### <u>XR2</u>

- 50% Spoils Reduction
- Dirt can be used as backfill immediately
- Spoils are pumpable mud, multiple disposal methods
  - Disposed at approved Dump Site
  - Pumped into separate tanker
  - Pumped into silt sacks