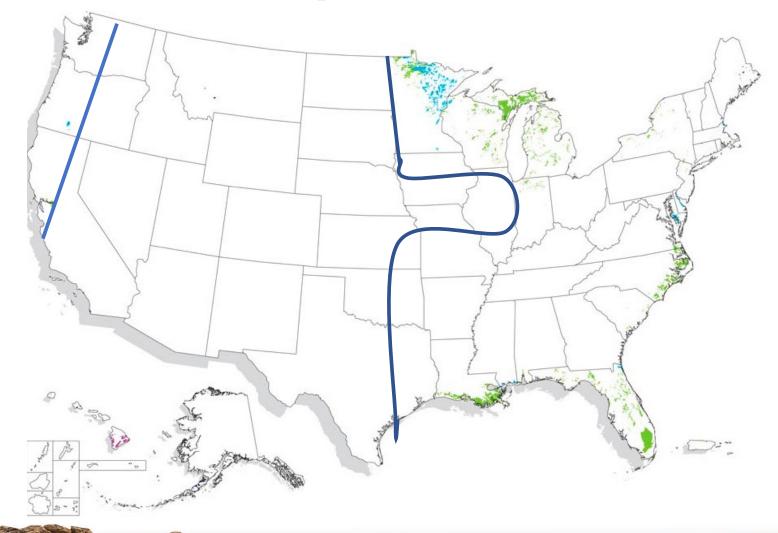

e material for transport/disposal



Road legal system to and from jobsite



More time on the jobsite in operation, and less time in traffic









# **Product Application & Markets**

- Utility Potholing
- Slot Trenching
- Stitch Boring
- Utility pole installation
- General Construction







# **Spoils Reduction**

#### **Standard 11-yard Truck**

- Average 2-3 Dumps/Day
- Spoils disposed at approved Dump Site
- Standard 11-yard trucks can be overweight when fully loaded

#### <u>XR2</u>

- 50% Spoils Reduction
- Dirt can be used as backfill immediately
- Spoils are pumpable mud, multiple disposal methods
  - Disposed at approved Dump Site
  - Pumped into separate tanker
  - Pumped into silt sacks





## **Soil Condition Maps**







## **Soil Condition Maps – Ideal Performance**



## **Backfill Results**











UNDERGROUND CONSTRUCTION TECHNOLOGY

THE UNDERGROUND UTILITIES EVENT | February 7-9, 2023 | Orlando, FL

## Without & With Mixer





#### Jake Jeffords

Director of Sales, Marketing & Global Accounts - Vermeer MV Solutions

Mobile – 864-386-9162 Email – jjeffords@vermeer.com