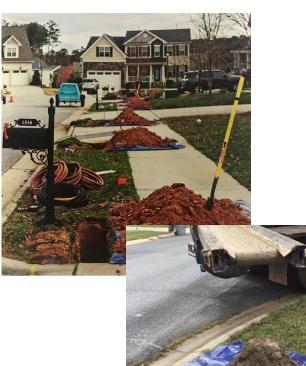

#### <u>XR2</u>

- 50% Spoils Reduction
- Dirt can be used as backfill immediately
- Spoils are pumpable mud, multiple disposal methods
  - Disposed at approved Dump Site
  - Pumped into separate tanker
  - Pumped into silt sacks

## **Backfill Results**

UNDERGROUND CONSTRUCTION TECHNOLOGY

THE UNDERGROUND UTILITIES EVENT | February 7-9, 2023 | Orlando, FL