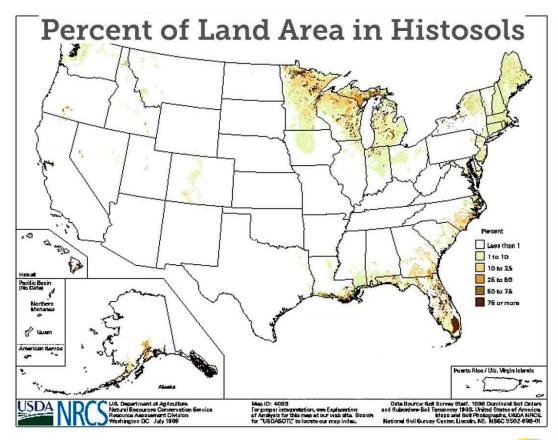

Higher onboard water capacity



Produce stackable material for transport/disposal



Road legal system to and from jobsite



More time on the jobsite in operation, and less time in traffic









# **Product Application & Markets**

- Utility Potholing
- Slot Trenching
- Stitch Boring
- Utility pole installation
- General Construction







# **Spoils Reduction**

#### **Standard 11-yard Truck**

- Average 2-3 Dumps/Day
- Spoils disposed at approved Dump Site
- Standard 11-yard trucks can be overweight when fully loaded

#### <u>XR2</u>

- 50% Spoils Reduction
- Dirt can be used as backfill immediately
- Spoils are pumpable mud, multiple disposal methods
  - Disposed at approved Dump Site
  - Pumped into separate tanker
  - Pumped into silt sacks





## **Soil Condition Maps**







## **Soil Condition Maps – Ideal Performance**



## **Backfill Results**











UNDERGROUND CONSTRUCTION TECHNOLOGY

THE UNDERGROUND UTILITIES EVENT | February 7-9, 2023 | Orlando, FL

## Without & With Mixer





#### Jake Jeffords

Director of Sales, Marketing & Global Accounts - Vermeer MV Solutions

Mobile – 864-386-9162 Email – jjeffords@vermeer.com