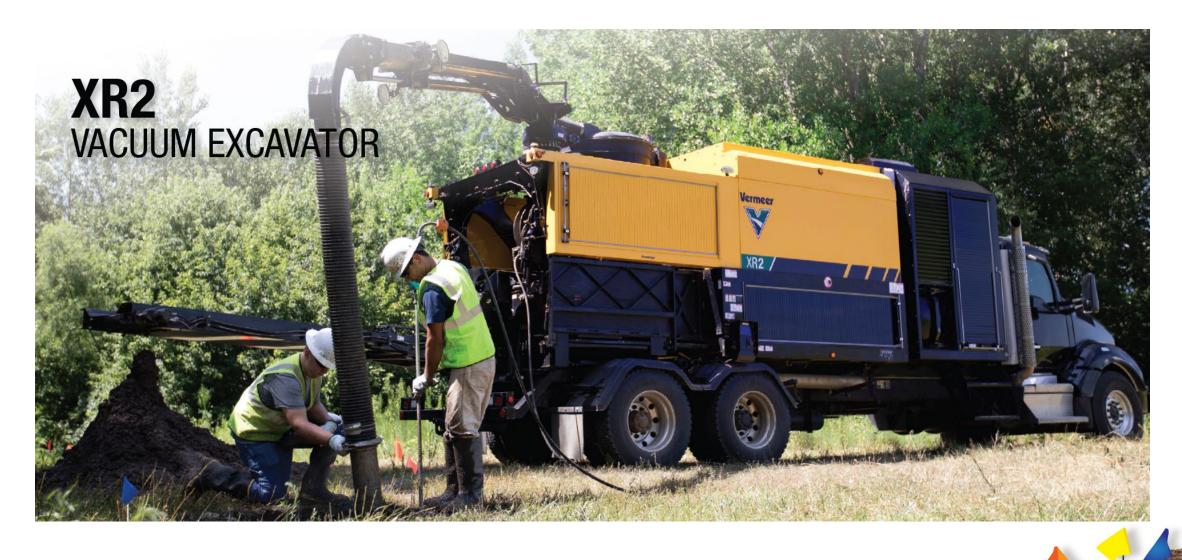

### **Ideal Solution**

Soft dig method with high performance

Separation of soil and slurry

Higher onboard water capacity

Produce stackable material for transport/disposal

Road legal system to and from jobsite

More time on the jobsite in operation, and less time in traffic