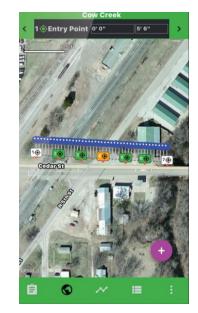

# **As-Built Profile (Post Bore)**

As-Built is the visual bore profile created from the logging information:

- ➤ As-Built is the bore profile with critical information:
  - > Depth
  - ➤ Distance
  - > Terrain
  - > GPS Coordinates