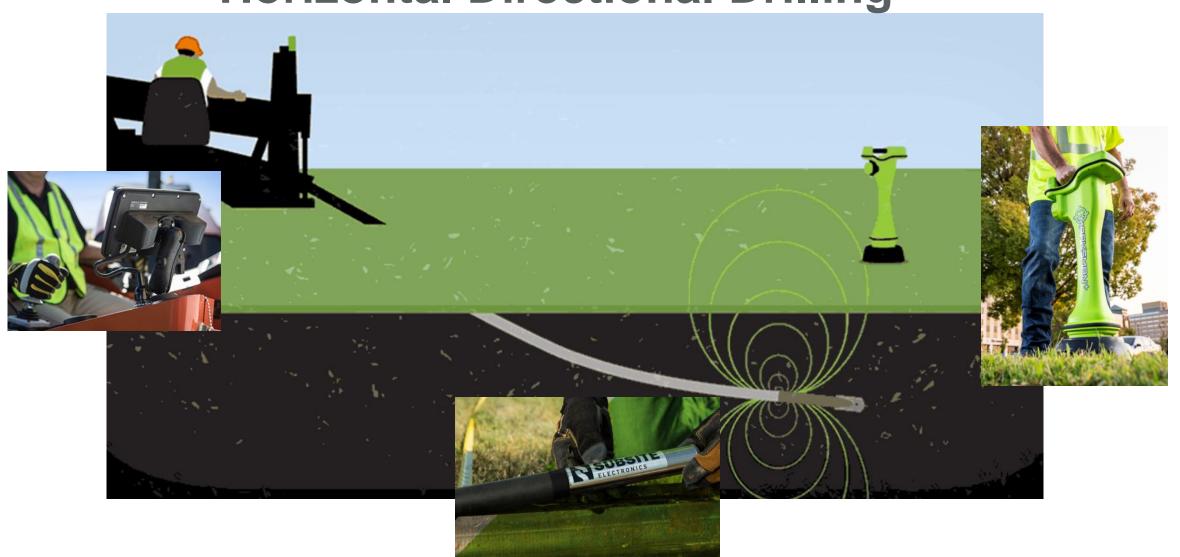

## **Horizontal Directional Drilling**

THE UNDERGROUND UTILITIES EVENT | JANUARY 25-27, 2022 | FORT WORTH, TEXAS

# **Bore Logging (During Bore)**

Logging the bore information allows the customer to create an As-Built:

- ➤ Bore Information Logged:
  - Depth
  - ➤ Clock (Roll)
  - > Pitch
- May be captured with GPS coordinates

# **As-Built Profile (Post Bore)**

As-Built is the visual bore profile created from the logging information:

- ➤ As-Built is the bore profile with critical information:
  - > Depth
  - ➤ Distance
  - > Terrain
  - > GPS Coordinates