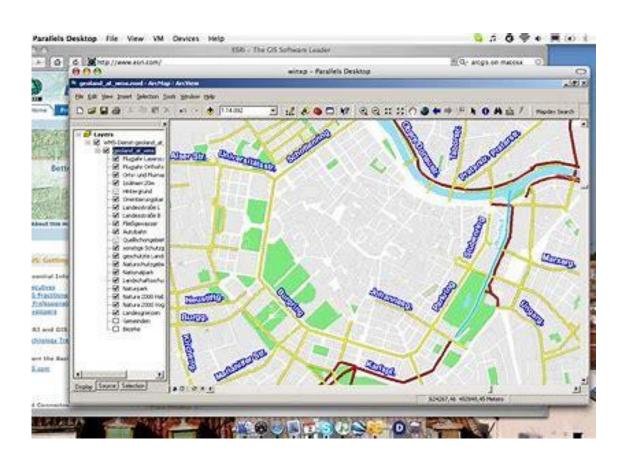

## **GPS/GIS Programs**

There are many different GPS and GIS Programs available to customers. Most familiar options:

- > ESRI
- ➤ Google Earth

Choose the best platform for your needs!

THE UNDERGROUND UTILITIES EVENT | JANUARY 25-27, 2022 | FORT WORTH, TEXAS