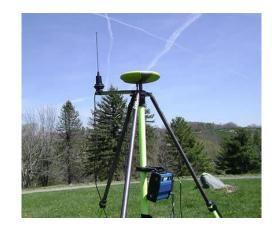

## **GPS** Devices and Accuracy

Different customers require different accuracies:

- > Recreational Grade
- ➤ Sub-Meter Grade
- > Centimeter Grade

THE UNDERGROUND UTILITIES EVENT | JANUARY 25-27, 2022 | FORT WORTH, TEXAS