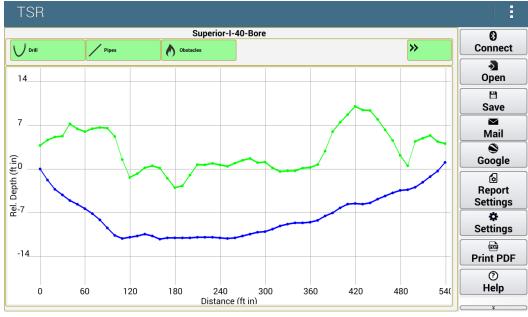

# **As-Built Profile (Post Bore)**

As-Built is the visual bore profile created from the logging information:

- ➤ As-Built is the bore profile with critical information:
  - > Depth
  - ➤ Distance
  - > Terrain
  - > GPS Coordinates