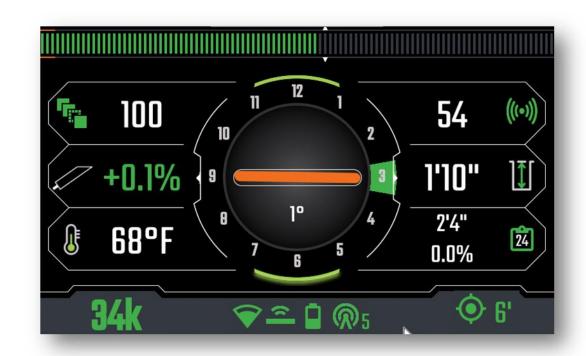

# **Bore Logging (During Bore)**

Logging the bore information allows the customer to create an As-Built:

- ➤ Bore Information Logged:
  - Depth
  - ➤ Clock (Roll)
  - > Pitch
- May be captured with GPS coordinates

# **As-Built Profile (Post Bore)**

As-Built is the visual bore profile created from the logging information:

- ➤ As-Built is the bore profile with critical information:
  - > Depth
  - ➤ Distance
  - > Terrain
  - > GPS Coordinates