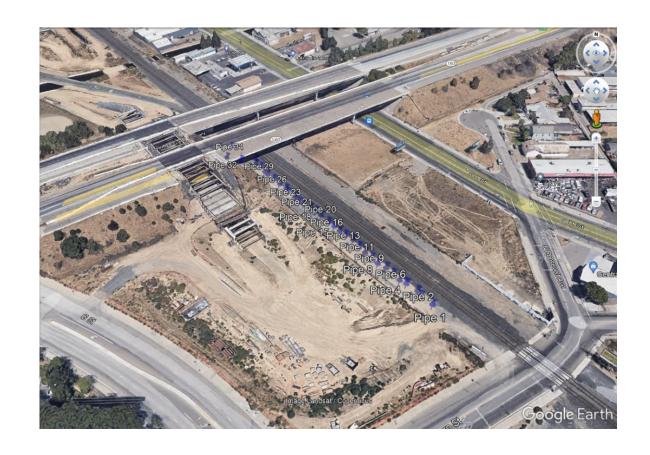

## **GPS/GIS Programs**

There are many different GPS and GIS Programs available to customers. Most familiar options:

- > ESRI
- ➤ Google Earth

Choose the best platform for your needs!

THE UNDERGROUND UTILITIES EVENT | JANUARY 25-27, 2022 | FORT WORTH, TEXAS