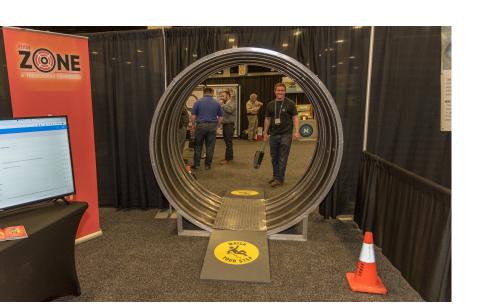

# The RehabZone™ is an exciting live exhibition

The RehabZone takes place in the UCT exhibit hall. This dedicated interactive "arena" enables attendees to compare and contrast with current technologies. Designed as a walk-through exhibit, the RehabZone focuses on trenchless rehabilitation including innovative technologies, installation techniques, live demonstrations, and opportunities for hands-on experiences.

# The RehabZone is a crucial educational tool

It introduces and educates attendees interested in technologies for renewal, replacement and installation of collection systems, water distribution systems and all other utilities. Sponsors are the backbone of the RehabZone. Without sponsors and dedicated volunteers, the RehabZone could not be held each year. Gain additional exposure for your company while supporting the popular, must-go-to part of UCT. Sponsors are encouraged to bring equipment and generic educational materials/exhibits to the RehabZone.