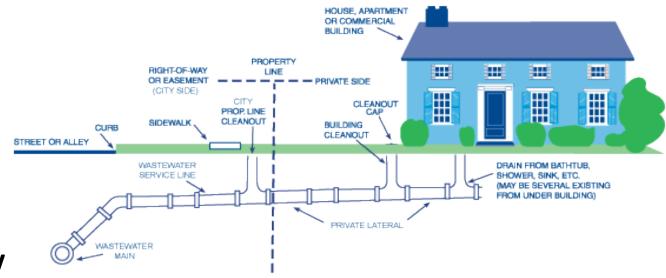

# Pipeline Access Is Necessary

- 1. Manholes provide access for the Mainlines
- 2. Cleanouts provide access for the Lateral Pipes

Access points are necessary for:

- Inspection
- Cleaning
- Stopping infiltration
- Plugging flows
- Controlling emissions from CIPP Curing

# Why a Clean-out is so Important

- Access to plug the lateral and take system flow off the liner during installation and curing
- Industry Standard ASTM F2561 requires a 2-way cleanout and flows plugged during CIPP installation
- Access for future inspection and maintenance

**Best Quality** 

To achieve best value, be sure technical specifications require a proper 2-way cleanout for every lateral