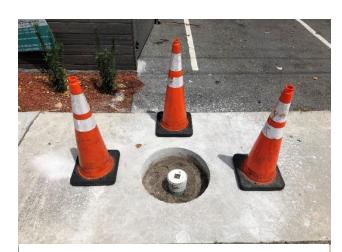

ASTM F3097 Sewer Cleanout

### **Best Quality**

Use 2-way Cleanouts to take the pipe out of service during CIPP installations

The Underground Utilities Event | July 13-15, 2021 | Music City Center | Nashville, TN Coring for the Cleanout