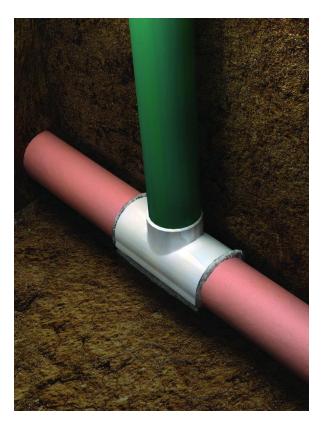

# The Underground Utilitia St July 15, 523 109 by 7 en Sewer Cleanout

"A cleanout is a cleanout", that is not so much the case today

- The old school of thought is the sewer cleanout needs to be directional
- However, trenchless technologies have advanced allowing inspection, cleaning, and liner inversion through a T-shaped cleanout
- Having a two-way (2) cleanout allows for an inflatable plug to be positioned on the upstream side of the cleanout

ASTM F3097 Sewer Cleanout

### **Best Quality**

Use 2-way Cleanouts to take the pipe out of service during CIPP installations

The Underground Utilities Event | July 13-15, 2021 | Music City Center | Nashville, TN Coring for the Cleanout