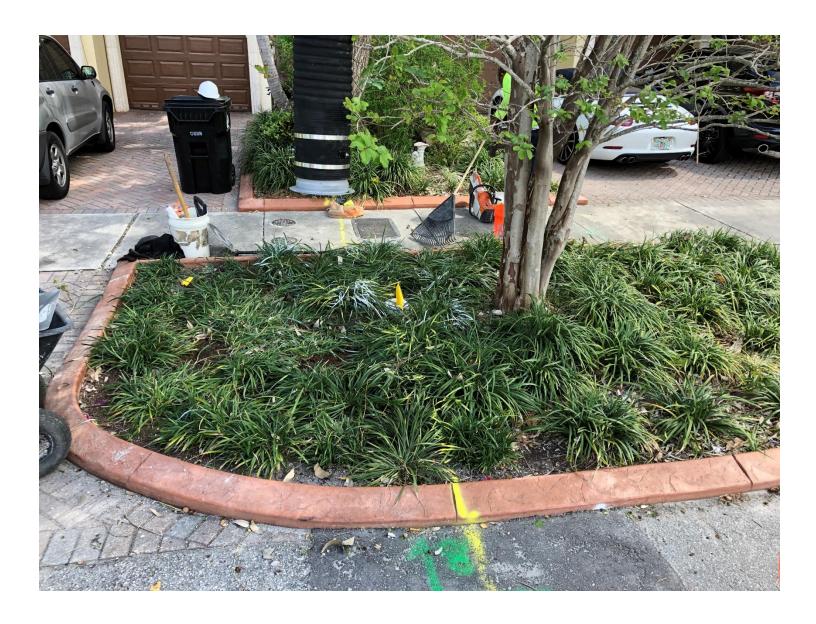

# UNDERGROUPING IN THE Underground Utilities Event | July 13-15, 2021 | Music City Center | Nashville, TN

Far fewer complaints from residents

- Far less Disruption
- Safe process no workers in a trench
- No open holes, yard, sidewalk, driveway typically restored the same day
- Provides 2-way access

### **Best Quality**

Provide Proper Pipe Access Using Minimal Disruptive Methods