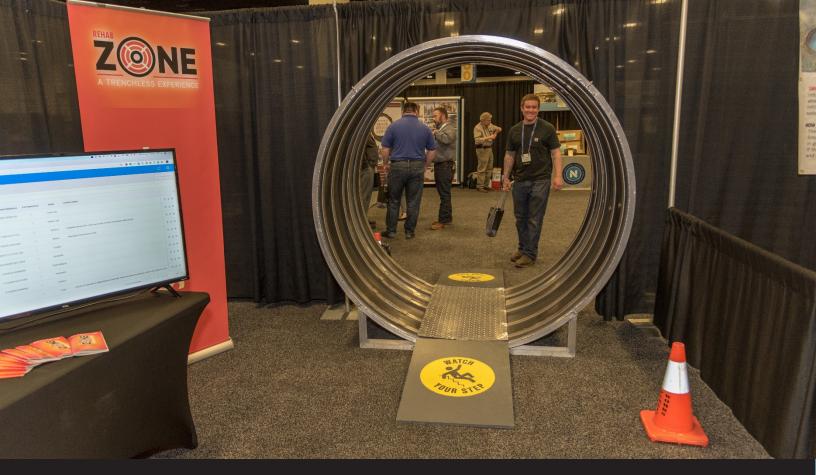

# The RehabZone™ is an exciting live exhibition

The RehabZone takes place in the UCT exhibit hall. Complete with a museum-quality, historical display of infrastructure from yesteryear, this dedicated interactive "arena" enables attendees to compare and contrast with current technologies. Designed as a walk-through exhibit, the RehabZone focuses on trenchless rehabilitation including innovative technologies, installation techniques, live demonstrations, and opportunities for hands-on experiences.

## The RehabZone is a crucial educational tool

It introduces and educates attendees interested in technologies for renewal, replacement and installation of collection systems, water distribution systems and all other utilities. Sponsors are the backbone of the RehabZone. Without sponsors and dedicated volunteers, the RehabZone could not be held each year. Gain additional exposure for your company while supporting the popular, must-go-to part of UCT. Sponsors are encouraged to bring equipment and generic educational materials/exhibits to the RehabZone.

#### The RehabZone is a no-sell area

Technologies used to rehabilitate the underground utility infrastructure must be explained in a generic fashion. Attendees wanting detailed information must be directed to the sponsor's booth on the UCT show floor.