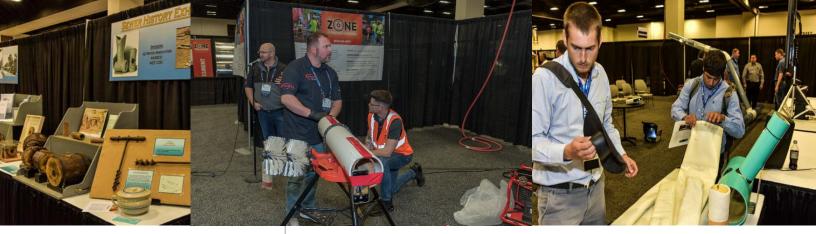

# The RehabZone™ is an exciting live exhibition

The RehabZone takes place in the UCT exhibit hall. Complete with a museum-quality, historical display of infrastructure from yesteryear, this dedicated interactive "arena" enables attendees to compare and contrast with current technologies. Designed as a walk-through exhibit, the RehabZone focuses on trenchless rehabilitation including innovative technologies, installation techniques, live demonstrations, and opportunities for hands-on experiences.

## The RehabZone is a crucial educational tool

It introduces and educates attendees interested in technologies for renewal, replacement and installation of collection systems, water distribution systems and all other utilities. Sponsors are the backbone of the RehabZone. Without sponsors and dedicated volunteers, the RehabZone could not be held each year. Gain additional exposure for your company while supporting the popular, must-go-to part of UCT. Sponsors are encouraged to bring equipment and generic educational materials/exhibits to the RehabZone.

#### Create even more excitement

Create excitement around your sponsorship with an Interactive Display. This sponsorship add-on is where attendees will be able to use your equipment, mix grout, etc., under your supervision. Interactive Displays are free for platinum and gold sponsors and are available for a nominal fee to silver sponsors. (Sponsor's representative must remain with the display while the RehabZone is open.)