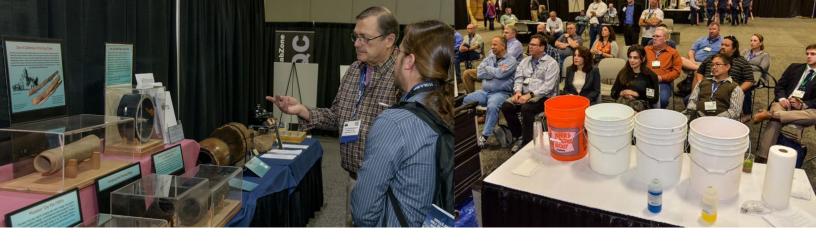

# The RehabZone™ is an exciting live exhibition

The RehabZone takes place in the UCT exhibit hall. Complete with a museum-quality, historical display of infrastructure from yesteryear, this dedicated interactive "arena" enables attendees to compare and contrast with current technologies. Designed as a walk-through exhibit, the RehabZone focuses on trenchless rehabilitation including innovative technologies, installation techniques, live demonstrations, and opportunities for hands-on experiences.

## The RehabZone is a crucial educational tool

It introduces and educates attendees interested in technologies for renewal, replacement and installation of collection systems, water distribution systems and all other utilities. Sponsors are the backbone of the RehabZone. Without sponsors and dedicated volunteers, the RehabZone could not be held each year. Gain additional exposure for your company while supporting the popular, must-go-to part of UCT. Sponsors are encouraged to bring equipment and generic educational materials/exhibits to the RehabZone.

#### **Technical Experts:**

Answer attendee technical questions in your field of expertise (Only one hour required!)