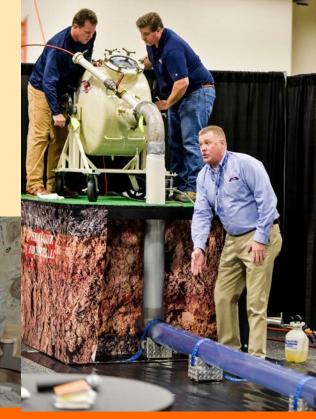

#### Create even more excitement

Create excitement around your sponsorship with an Interactive Display. This sponsorship add-on is where attendees will be able to use your equipment, mix grout, etc., under your supervision. Interactive Displays are free for platinum and gold sponsors and are available for a nominal fee to silver sponsors. (Sponsor's representative must remain with the display while the RehabZone is open.)

#### The RehabZone is a no-sell area

Technologies used to rehabilitate the underground utility infrastructure must be explained in a generic fashion. Attendees wanting detailed information must be directed to the sponsor's booth on the UCT show floor.