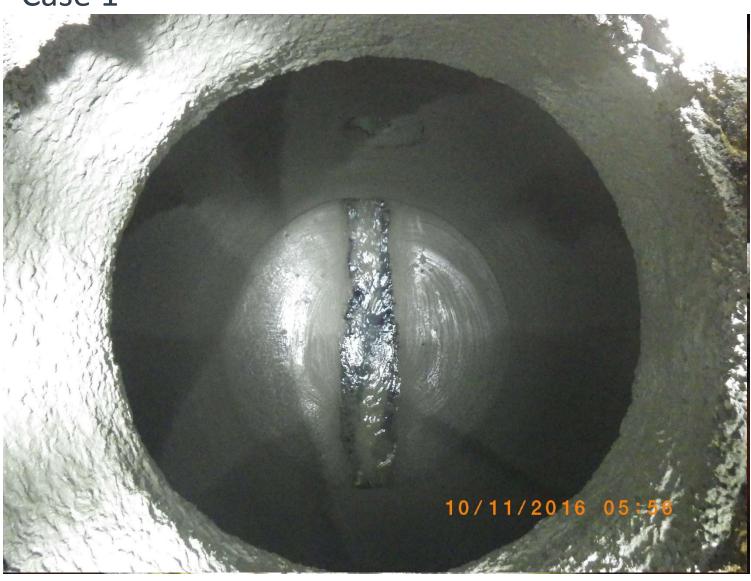

Underground Construction Technology | Jan. 29-31, 2019 | Fort Worth, TX

Total Manholes Rehabilitated – 1050

In-House - 695

Underground Construction Technology | Jan. 29-31, 2019 | Fort Worth, TX