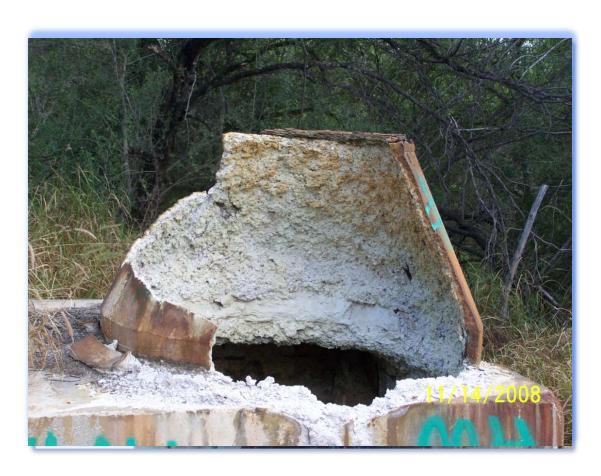

ULFURIC

QUATERNARY ORGANOSALINE

- QUATERNARY ORGANOSALINE
- Liquid Additive

- QUATERNARY ORGANOSALINE
- Liquid Additive
- Provides Electro Chemical Kill

- QUATERNARY ORGANOSALINE
- Liquid Additive
- Provides Bioelectric Kill
- PROTECTION IS PERMANENT

- QUATERNARY ORGANOSALINE
- Liquid Additive
- PROVIDES BIOELECTRIC KILL
- PROTECTION IS PERMANENT
- 20 YEAR PRODUCT HISTORY



# Laredo, Texas

- Founded 1755
- Population 260,000
- Six WWTP
- 820 Miles of Sewer Lines
- 12,333 Manholes
- 71 Lift Stations









Underground Construction Technology | Jan. 29-31, 2019 | Fort Worth, TX

# High H<sub>2</sub>S Concentrations





Underground Construction Technology | Jan. 29-31, 2019 | Fort Worth, TX

# Collapsed manholes were not uncommon



# Manhole Rehabilitation Program started in 2009



Underground Construction Technology | Jan. 29-31, 2019 | Fort Worth, TX

# Manhole Rehabilitation Program

| Phase | Year      | Qty | Line Size                      | Cost       | Cost/LF  |
|-------|-----------|-----|--------------------------------|------------|----------|
| 1     | 2009      | 20  | 36"                            | \$196,579. | \$881.52 |
| 2     | 2010      | 69  | 30"- 42"                       | \$778,530. | \$816.07 |
| 3     | 2010      | 41  | 8" & 36"                       | \$119,968. | \$306.20 |
| 5     | 2011      | 81  | 12" & 21"                      | \$305,735. | \$344.30 |
| 6     | 2012      | 83  | 12" – 30"                      | \$334,638. | \$376.84 |
|       | 2012-2015 | 433 | In-house epoxy & cement        |            | \$205.30 |
|       | 2