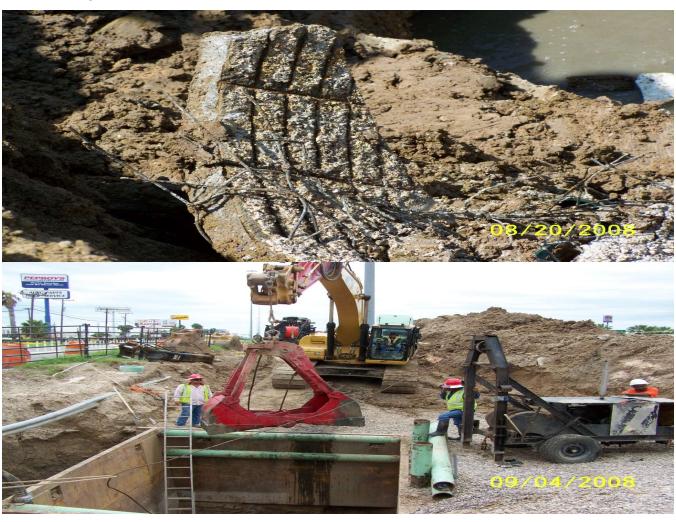

BACTERIA STREPTOCOCCUS THIOBACILLUS

ACID LACTIC SULFURIC

QUATERNARY ORGANOSALINE

- QUATERNARY ORGANOSALINE
- Liquid Additive

- QUATERNARY ORGANOSALINE
- Liquid Additive
- Provides Electro Chemical Kill

- QUATERNARY ORGANOSALINE
- Liquid Additive
- Provides Bioelectric Kill
- PROTECTION IS PERMANENT

- QUATERNARY ORGANOSALINE
- Liquid Additive
- PROVIDES BIOELECTRIC KILL
- PROTECTION IS PERMANENT
- 20 YEAR PRODUCT HISTORY



# Laredo, Texas

- Founded 1755
- Population 260,000
- Six WWTP
- 820 Miles of Sewer Lines
- 12,333 Manholes
- 71 Lift Stations









Underground Construction Technology | Jan. 29-31, 2019 | Fort Worth, TX

# High H<sub>2</sub>S Concentrations





Underground Construction Technology | Jan. 29-31, 2019 | Fort Worth, TX

# Collapsed manholes were not uncommon



# Manhole Rehabilitation Program started in 2009



Underground Construction Technology | Jan. 29-31, 2019 | Fort Worth, TX

# Manhole Rehabilitation Program

| Phase | Year      | Qty | Line Size                      | Cost       | Cost/LF  |
|-------|-----------|-----|--------------------------------|------------|----------|
| 1     | 2009      | 20  | 36"                            | \$196,579. | \$881.52 |
| 2     | 2010      | 69  | 30"- 42"                       | \$778,530. | \$816.07 |
| 3     | 2010      | 41  | 8" & 36"                       | \$119,968. | \$306.20 |
| 5     | 2011      | 81  | 12" & 21"                      | \$305,735. | \$344.30 |
| 6     | 2012      | 83  | 12" – 30"                      | \$334,638. | \$376.84 |
|       | 2012-2015 | 433 | In-house epoxy &