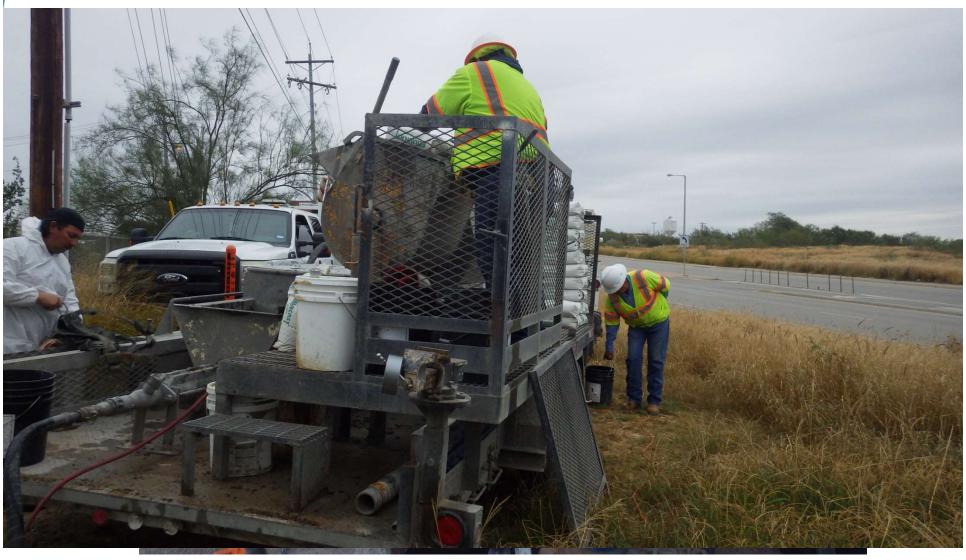

## The Crew

Underground Construction Technology | Jan. 29-31, 2019 | Fort Worth, TX

# Equipment

Underground Construction Technology | Jan. 29-31, 2019 | Fort Worth, TX

Underground Construction Technology | Jan. 29-31, 2019 | Fort Worth, TX

Underground Construction Technology | Jan. 29-31, 2019 | Fort Worth, TX