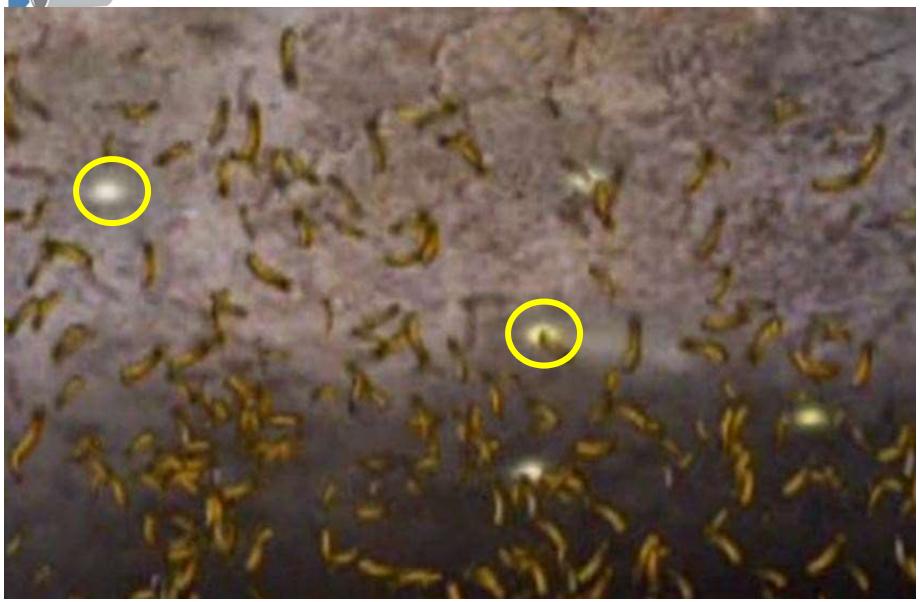

#### MICROBIOLOGICAL PRODUCTION OF ACIDS

FOOD SOURCE SUGARS SULPHUR/SULPHATES

BACTERIA STREPTOCOCCUS THIOBACILLUS

ACID LACTIC SULFURIC

QUATERNARY ORGANOSALINE

- QUATERNARY ORGANOSALINE
- Liquid Additive

- QUATERNARY ORGANOSALINE
- Liquid Additive
- Provides Electro Chemical Kill

# High H<sub>2</sub>S Concentrations

Underground Construction Technology | Jan. 29-31, 2019 | Fort Worth, TX