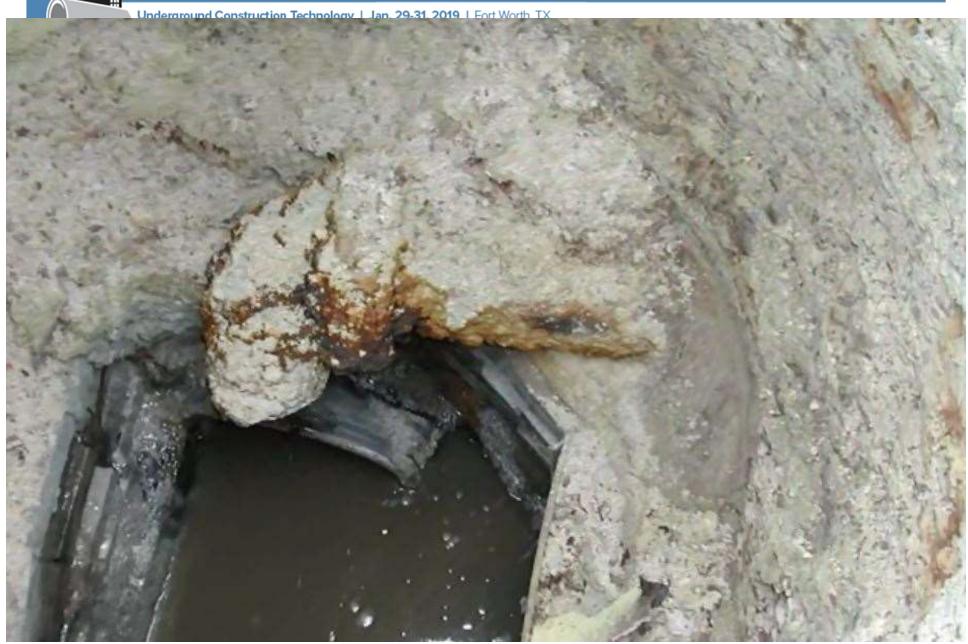

# Collapsed manholes were not uncommon

# Manhole Rehabilitation Program started in 2009

Underground Construction Technology | Jan. 29-31, 2019 | Fort Worth, TX