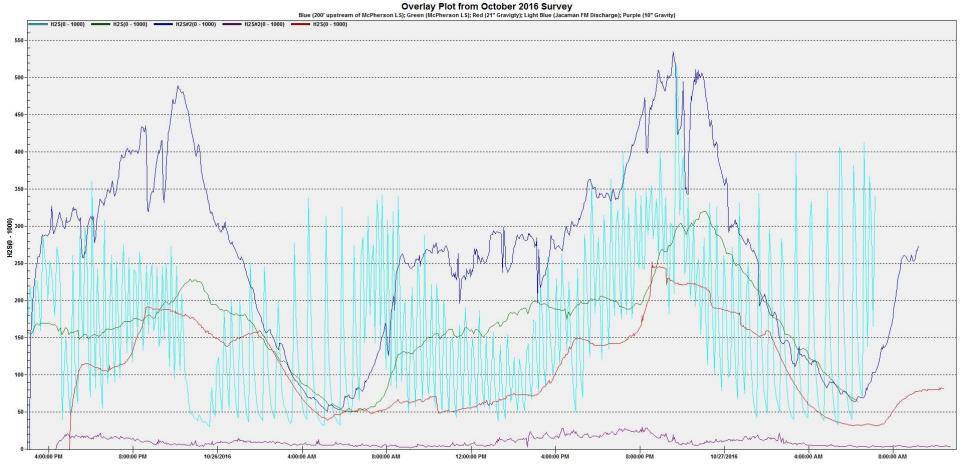

# High H<sub>2</sub>S Concentrations

Underground Construction Technology | Jan. 29-31, 2019 | Fort Worth, TX