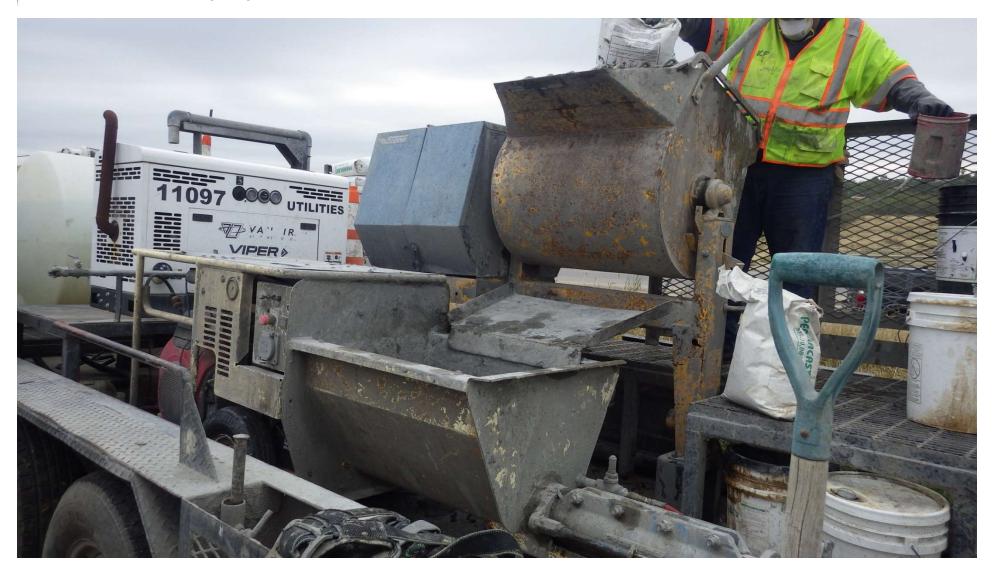

# Equipment

Underground Construction Technology | Jan. 29-31, 2019 | Fort Worth, TX

Underground Construction Technology | Jan. 29-31, 2019 | Fort Worth, TX

Underground Construction Technology | Jan. 29-31, 2019 | Fort Worth, TX