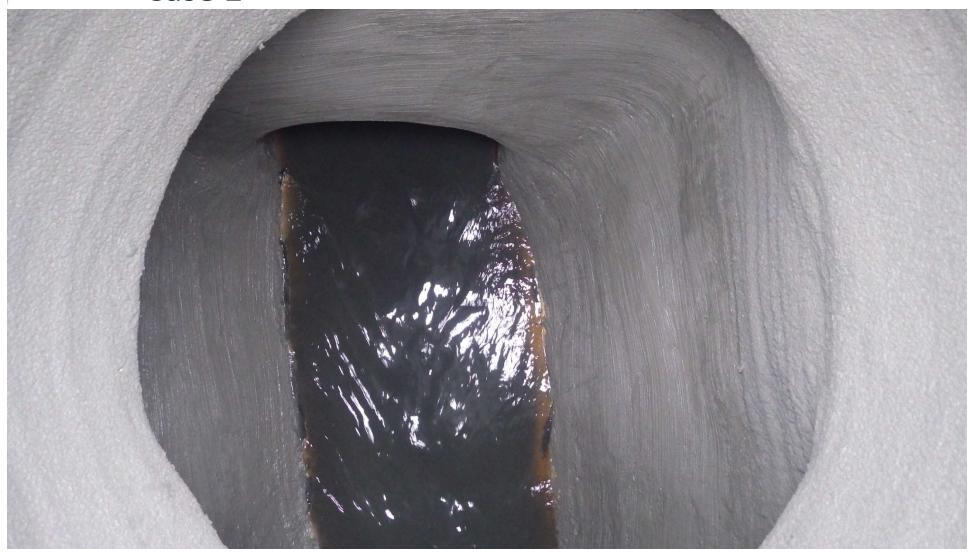

Underground Construction Technology | Jan. 29-31, 2019 | Fort Worth, TX

Total Manholes Rehabilitated – 1050

In-House - 695

Underground Construction Technology | Jan. 29-31, 2019 | Fort Worth, TX