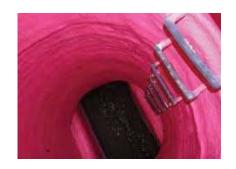

# Manhole Rehabilitation Program started in 2009

Underground Construction Technology | Jan. 29-31, 2019 | Fort Worth, TX

# Manhole Rehabilitation Program

| Phase | Year      | Qty | Line Size                      | Cost       | Cost/LF  |
|-------|-----------|-----|--------------------------------|------------|----------|
| 1     | 2009      | 20  | 36"                            | \$196,579. | \$881.52 |
| 2     | 2010      | 69  | 30"- 42"                       | \$778,530. | \$816.07 |
| 3     | 2010      | 41  | 8" & 36"                       | \$119,968. | \$306.20 |
| 5     | 2011      | 81  | 12" & 21"                      | \$305,735. | \$344.30 |
| 6     | 2012      | 83  | 12" – 30"                      | \$334,638. | \$376.84 |
|       | 2012-2015 | 433 | In-house epoxy & cement        |            | \$205.30 |
|       | 2016-2018 | 262 | In-house Permacast & ConShield |            | \$153.26 |