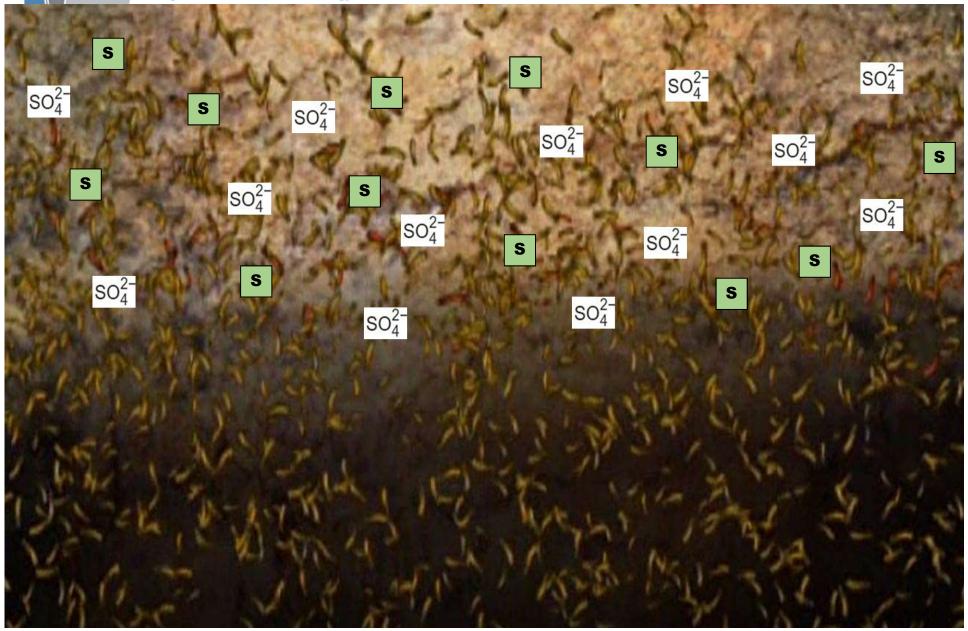

#### MICROBIOLOGICAL PRODUCTION OF ACIDS

FOOD SOURCE SUGARS SULPHUR/SULPHATES

BACTERIA STREPTOCOCCUS THIOBACILLUS

ACID LACTIC SULFURIC

QUATERNARY ORGANOSALINE

- QUATERNARY ORGANOSALINE
- Liquid Additive

- QUATERNARY ORGANOSALINE
- Liquid Additive
- Provides Electro Chemical Kill