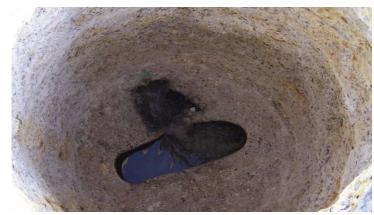

# Protecting Laredo, TX Infrastructure from Microbiologically Induced Corrosion

**January 29, 2019** 

Van Young – ConShield Technologies, Inc.
McIntire Management Group

**Angel Leon - City of Laredo Texas** 























# How do we Prevent the Sulfuric Acid from Corroding our Structures??







**BARRIER COATINGS – POLYMER LININGS** 

**EPOXIES & POLYURETHANES** 

















#### MICROBIOLOGICAL PRODUCTION OF ACIDS





FOOD SOURCE SUGARS SULPHUR/SULPHATES

BACTERIA STREPTOCOCCUS THIOBACILLUS

ACID LACTIC SULFURIC

QUATERNARY ORGANOSALINE

- QUATERNARY ORGANOSALINE
- Liquid Additive

- QUATERNARY ORGANOSALINE
- Liquid Additive
- Provides Electro Chemical Kill

- QUATERNARY ORGANOSALINE
- Liquid Additive
- Provides Bioelectric Kill
- PROTECTION IS PERMANENT

- QUATERNARY ORGANOSALINE
- Liquid Additive
- PROVIDES BIOELECTRIC KILL
- PROTECTION IS PERMANENT
- 20 YEAR PRODUCT HISTORY



# Laredo, Texas

- Founded 1755
- Population 260,000
- Six WWTP
- 820 Miles of Sewer Lines
- 12,333 Manholes
- 71 Lift Stations









Underground Construction Technology | Jan. 29-31, 2019 | Fort Worth, TX

# High H<sub>2</sub>S Concentrations





Underground Construction Technology | Jan. 29-31, 2019 | Fort Worth, TX

#