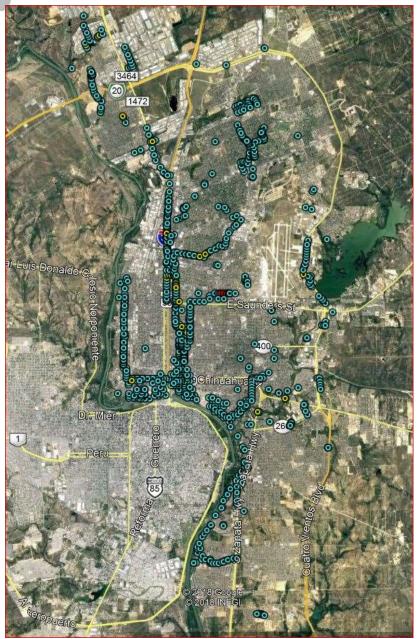

# Manhole Rehabilitation Program started in 2009

Underground Construction Technology | Jan. 29-31, 2019 | Fort Worth, TX

# Manhole Rehabilitation Program

| Phase | Year      | Qty | Line Size                      | Cost       | Cost/LF  |
|-------|-----------|-----|--------------------------------|------------|----------|
| 1     | 2009      | 20  | 36"                            | \$196,579. | \$881.52 |
| 2     | 2010      | 69  | 30"- 42"                       | \$778,530. | \$816.07 |
| 3     | 2010      | 41  | 8" & 36"                       | \$119,968. | \$306.20 |
| 5     | 2011      | 81  | 12" & 21"                      | \$305,735. | \$344.30 |
| 6     | 2012      | 83  | 12" – 30"                      | \$334,638. | \$376.84 |
|       | 2012-2015 | 433 | In-house epoxy & cement        |            | \$205.30 |
|       | 2016-2018 | 262 | In-house Permacast & ConShield |            | \$153.26 |