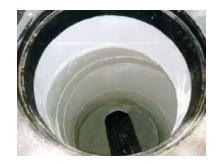

# Manhole Rehabilitation Program started in 2009

Underground Construction Technology | Jan. 29-31, 2019 | Fort Worth, TX

# Manhole Rehabilitation Program

| Phase | Year      | Qty | Line Size                      | Cost       | Cost/LF  |
|-------|-----------|-----|--------------------------------|------------|----------|
| 1     | 2009      | 20  | 36"                            | \$196,579. | \$881.52 |
| 2     | 2010      | 69  | 30"- 42"                       | \$778,530. | \$816.07 |
| 3     | 2010      | 41  | 8" & 36"                       | \$119,968. | \$306.20 |
| 5     | 2011      | 81  | 12" & 21"                      | \$305,735. | \$344.30 |
| 6     | 2012      | 83  | 12" – 30"                      | \$334,638. | \$376.84 |
|       | 2012-2015 | 433 | In-house epoxy & cement        |            | \$205.30 |
|       | 2016-2018 | 262 | In-house Permacast & ConShield |            | \$153.26 |