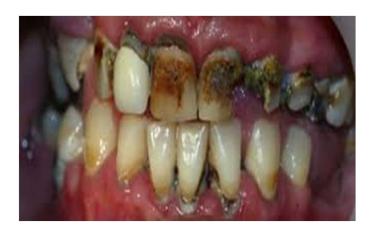

# How do we Prevent the Sulfuric Acid from Corroding our Structures??

**BARRIER COATINGS – POLYMER LININGS** 

**EPOXIES & POLYURETHANES** 