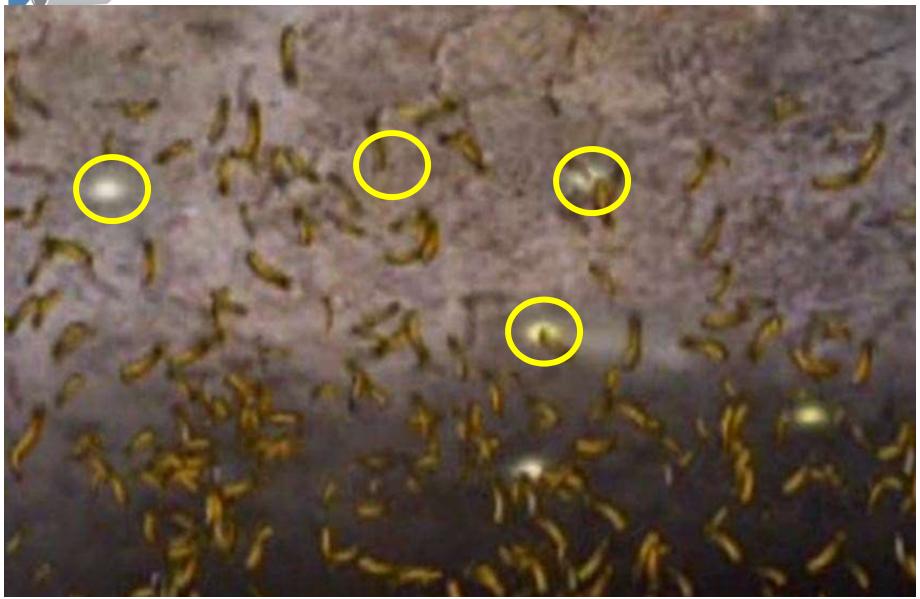

#### MICROBIOLOGICAL PRODUCTION OF ACIDS

FOOD SOURCE SUGARS SULPHUR/SULPHATES

BACTERIA STREPTOCOCCUS THIOBACILLUS

ACID LACTIC SULFURIC

QUATERNARY ORGANOSALINE

- QUATERNARY ORGANOSALINE
- Liquid Additive

- QUATERNARY ORGANOSALINE
- Liquid Additive
- Provides Electro Chemical Kill

- QUATERNARY ORGANOSALINE
- Liquid Additive
- Provides Bioelectric Kill
- PROTECTION IS PERMANENT

- QUATERNARY ORGANOSALINE
- Liquid Additive
- PROVIDES BIOELECTRIC KILL
- PROTECTION IS PERMANENT
- 20 YEAR PRODUCT HISTORY