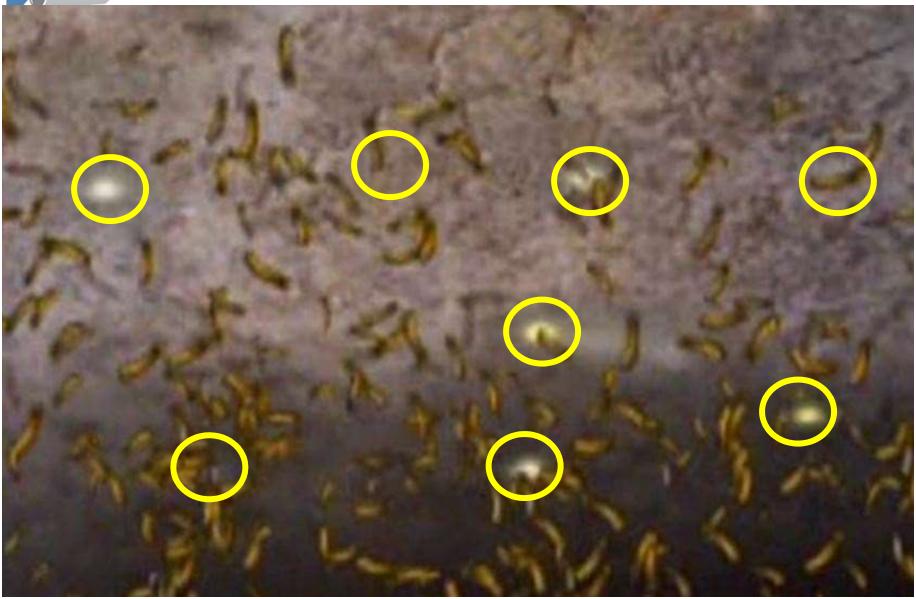

#### MICROBIOLOGICAL PRODUCTION OF ACIDS

FOOD SOURCE SUGARS SULPHUR/SULPHATES

BACTERIA STREPTOCOCCUS THIOBACILLUS

ACID LACTIC SULFURIC

QUATERNARY ORGANOSALINE

- QUATERNARY ORGANOSALINE
- Liquid Additive

- QUATERNARY ORGANOSALINE
- Liquid Additive
- Provides Electro Chemical Kill

- QUATERNARY ORGANOSALINE
- Liquid Additive
- Provides Bioelectric Kill
- PROTECTION IS PERMANENT

- QUATERNARY ORGANOSALINE
- Liquid Additive
- PROVIDES BIOELECTRIC KILL
- PROTECTION IS PERMANENT
- 20 YEAR PRODUCT HISTORY