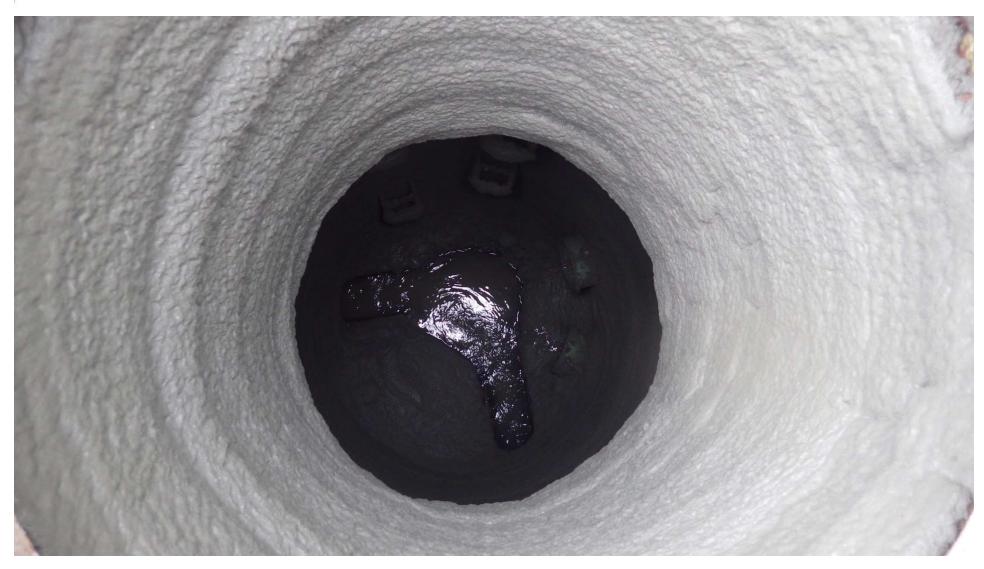

# Collapsed manholes were not uncommon

# Manhole Rehabilitation Program started in 2009

Underground Construction Technology | Jan. 29-31, 2019 | Fort Worth, TX