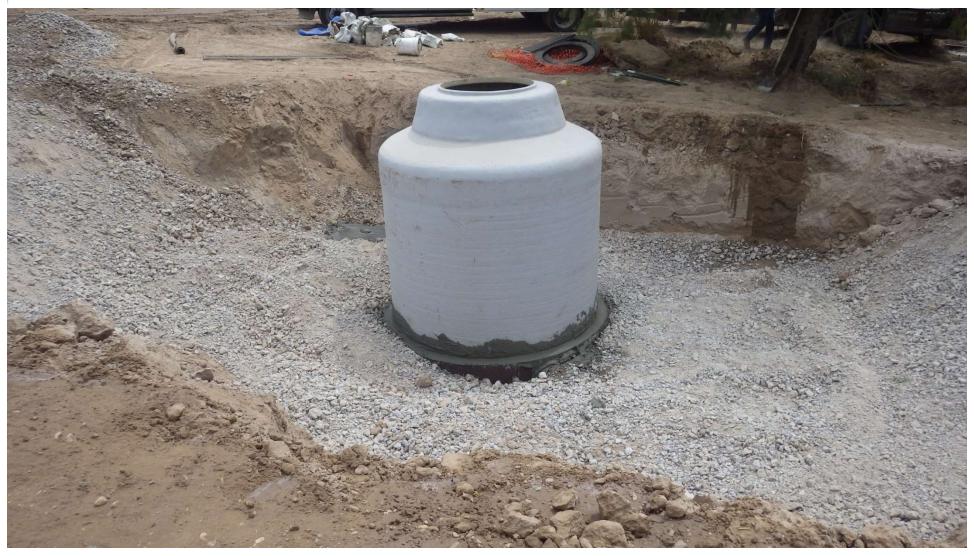

# Manhole Rehabilitation Program started in 2009

Underground Construction Technology | Jan. 29-31, 2019 | Fort Worth, TX

# Manhole Rehabilitation Program

| Phase | Year      | Qty | Line Size                      | Cost       | Cost/LF  |
|-------|-----------|-----|--------------------------------|------------|----------|
| 1     | 2009      | 20  | 36"                            | \$196,579. | \$881.52 |
| 2     | 2010      | 69  | 30"- 42"                       | \$778,530. | \$816.07 |
| 3     | 2010      | 41  | 8" & 36"                       | \$119,968. | \$306.20 |
| 5     | 2011      | 81  | 12" & 21"                      | \$305,735. | \$344.30 |
| 6     | 2012      | 83  | 12" – 30"                      | \$334,638. | \$376.84 |
|       | 2012-2015 | 433 | In-house epoxy & cement        |            | \$205.30 |
|       | 2016-2018 | 262 | In-house Permacast & ConShield |            | \$153.26 |