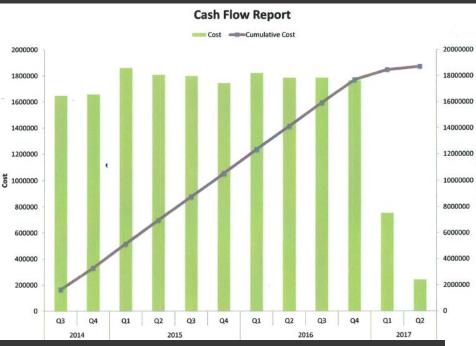

### Cash flow challenge

ā

Cost

**Cash Flow Report** Values Cost Cost Cost 20000000 00 18000000 3000000 16000000 2500000 14000000 12000000 2000000 10000000 1500000 8000000 6000000 1000000 4000000 500000 2000000 0 0 Q3 Q4 Q1 Q2 Q3 Q4 Q1 Q2 Q3 Q4 Q1 Q2 2014 2015 2016 2017