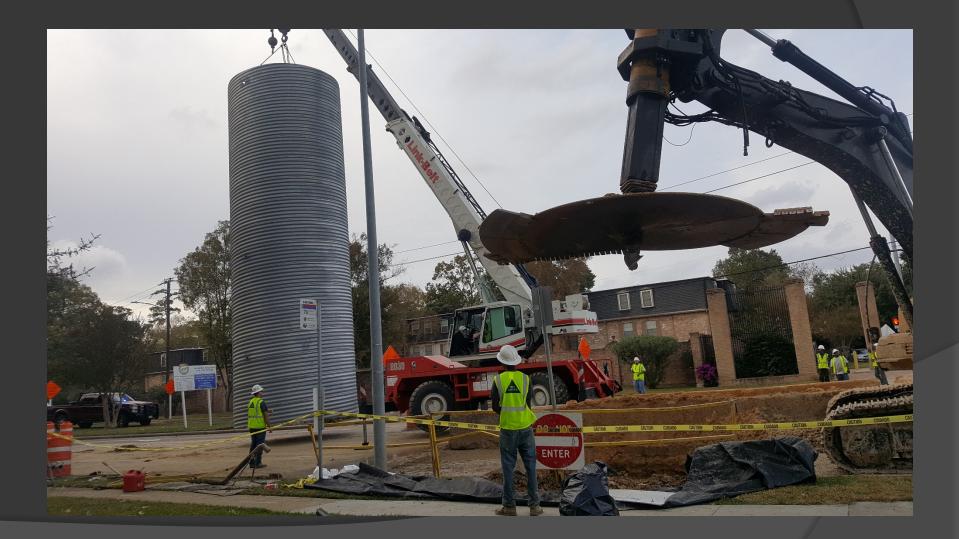

o double to meet new schedule
- Traffic Control Set-up
- Shaft Construction

#### Convert Soltau 250 from 48" to 57"



# After 1060 Man Hours at our Fabrication Shop



#### Hobas Pipe Plant

Fabricating Jacking Pipe is 2 step Process



Build the Barrels, then Bells and Spigots

### 'Pipe Yard' Layout



### Traffic Control Set-up

- Notify Businesses and home owners
- Coordinate with COH Mobility Department
- Traffic Light Position Modifications
- Meet New Schedule Demands

#### Renwick at Bellaire Blvd.



### Shaft Construction

- Mobilize crew and equipment
- Desired 3 of 5 Shafts to launch (1 Launch shaft, 2 Receiving Shafts)
- Launch Shafts 16X30 (Soldier Pile and Lagging)
- Receiving Shaft 12' Diameter (Auger Drilled using Corrugated Metal Pipe)

### 12' Diameter Receiving Shaft



#### Mobilization of Separation Plant



### Mobilization of Soltau 250



### Additional benefits

- Less overhead and resources for City
- CM and EOR expend less of their Lump Sums
- Local businesses impacted shorter time
- Weather
  - Site impacted by 2 separate floods to the area

#### Additional benefits

- Houston Weather 3 separate flood events of Braes Bayou
- Minimal damage to project, but no work could commence for multiple days, before streets cleared and pumping operations completed.
- With 2 crews on site, ready for emergencies

#### Success

- Finished tunneling 300 days ahead of contract
- City and CM saved 300 days of overhead costs
- Contractor able to keep cash flow consistent during tunneling

#### Final take-away

- Businesses and Home Owner's very Grateful for early