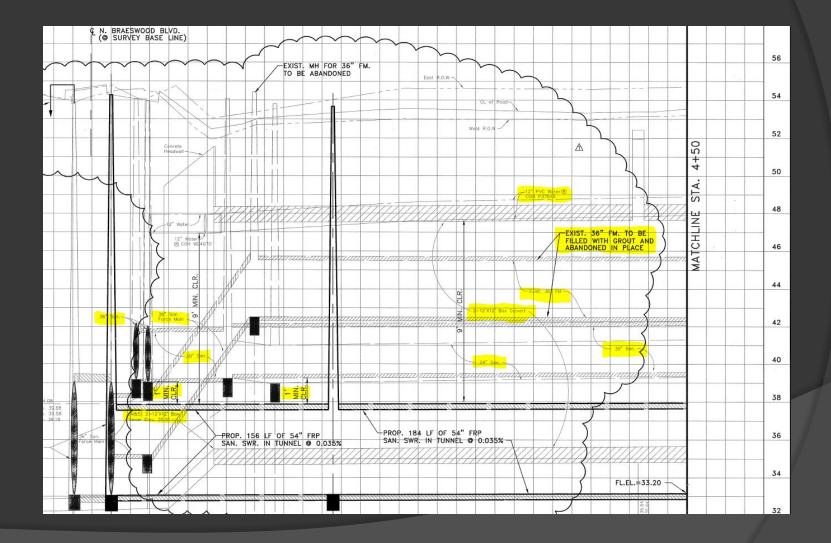

ference & Exhibition

BRH

#### **SEWER CONSTRUCTION & REHABILITATION**

BRH Garver Construction L.P. City of Houston – 54" Gravity Sewer Line Lift Station Renewal and Replacement Program

## GARVER FAST-TRACKED MICROTUNNELING PROJECT BENEFITS ALL STAKEHOLDERS

#### Underground Construction September 2016



By Jeff Griffin, Senior Editor

#### Lengthy Microtunnel Project Beats Schedule By 8 Months

BRH-Garver Uses 2 MTBM To Install Nearly 15,000 Feet Of Force Main

### Job Overview

#### Google Earth Flyover

#### Job Overview

- 15,000 linear feet of 54" sanitary sewer
- .035% grade (approximately 5' of drop in 3 miles)
- Abundance of Existing Utilities
- Crossed 3 Heavily Traveled Major Intersections
- "Must Have/Much Needed" Project for the City of Houston

### **Existing Utilities**



#### What is Fast Tracking

Fast tracking is a technique where activities that would have been performed sequentially using the original schedule are performed in parallel. In other words, fast tracking a project means the activities are worked on simultaneously instead of waiting for each piece to be completed separately. But fast tracking can only be applied if the activities in question can actually be overlapped.

#### Why Fast Track a Project

- Compress the Project Schedule (Owner Convenience)
- Reduce the impact to general public
- Reduce Overhead and Management Cost
- Contractor behind schedule

### Why Fast Track This Project

 Contractor had resources available and desired to use them

- 1. Soltau 250 48" MTBM
- 2. Microtunnel Crew
- 3. Separation Plant

A Plan where everyone B