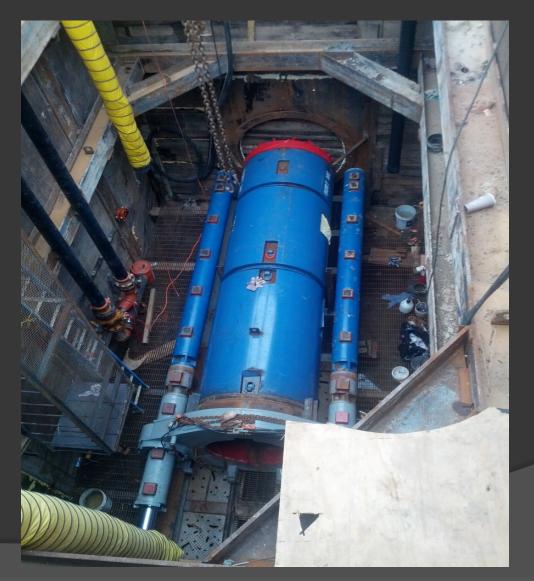

### Shaft Construction

- Mobilize crew and equipment
- Desired 3 of 5 Shafts to launch (1 Launch shaft, 2 Receiving Shafts)
- Launch Shafts 16X30 (Soldier Pile and Lagging)
- Receiving Shaft 12' Diameter (Auger Drilled using Corrugated Metal Pipe)

### 12' Diameter Receiving Shaft