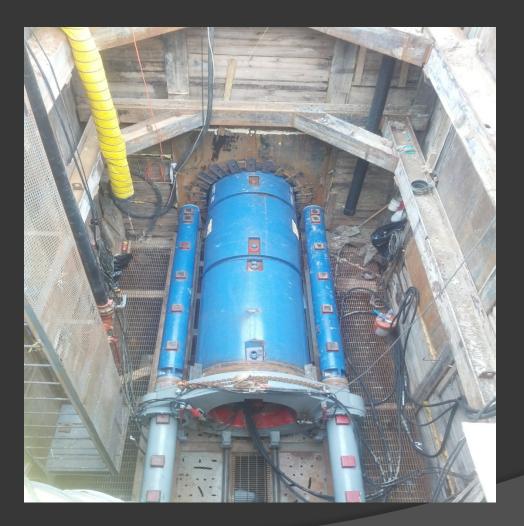

#### Convert Soltau 250 from 48" to 57"



# After 1060 Man Hours at our Fabrication Shop



#### Hobas Pipe Plant

Fabricating Jacking Pipe is 2 step Process



Build the Barrels, then Bells and Spigots

### 'Pipe Yard' Layout



### Traffic Control Set-up

- Notify Businesses and home owners
- Coordinate with COH Mobility Department
- Traffic Light Position Modifications
- Meet New Schedule Demands

#### Renwick at Bellaire Blvd.



### Shaft Construction

- Mobilize crew and equipment
- Desired 3 of 5 Shafts to launch (1 Launch shaft, 2 Receiving Shafts)
- Launch Shafts 16X30 (Soldier Pile and Lagging)
- Receiving Shaft 12' Diameter (Auger Drilled using Corrugated Metal Pipe)

### 12' Diameter Receiving Shaft



#### Mobilization of Separation Plant



### Mobilization of Soltau 250



### Additional benefits

- Less overhead and resources for City
- CM and EOR expend less of their Lump Sums
- Local businesses impacted shorter time
- Weather
  - Site impacted by 2 separate floods to the area

#### Additional benefits

- Houston Weather 3 separate flood events of Braes Bayou
- Minimal damage to project, but no work could commence for multiple days, before streets cleared and pumping operations completed.
- With 2 crews on site, ready for emergencies

#### Success

- Finished tunneling 300 days ahead of contract
- City and CM saved 300 days of overhead costs
- Contractor able to keep cash flow consistent during tunneling

#### Final take-away

- Businesses and Home Owner's very Grateful for early finish
- City / CM used less resources because shorter time span and saved