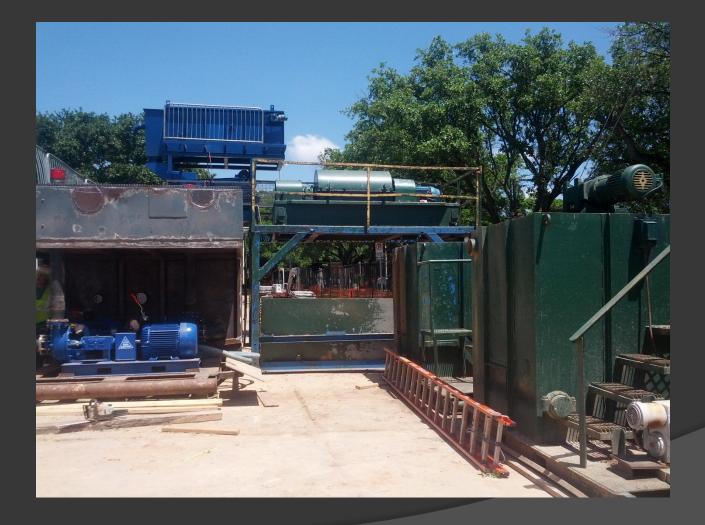

ontrol Set-up
- Shaft Construction

#### Convert Soltau 250 from 48" to 57"



# After 1060 Man Hours at our Fabrication Shop



#### Hobas Pipe Plant

Fabricating Jacking Pipe is 2 step Process



Build the Barrels, then Bells and Spigots

### 'Pipe Yard' Layout



### Traffic Control Set-up

- Notify Businesses and home owners
- Coordinate with COH Mobility Department
- Traffic Light Position Modifications
- Meet New Schedule Demands

#### Renwick at Bellaire Blvd.



### Shaft Construction

- Mobilize crew and equipment
- Desired 3 of 5 Shafts to launch (1 Launch shaft, 2 Receiving Shafts)
- Launch Shafts 16X30 (Soldier Pile and Lagging)
- Receiving Shaft 12' Diameter (Auger Drilled using Corrugated Metal Pipe)

### 12' Diameter Receiving Shaft



#### Mobilization of Separation Plant



### Mobilization of Soltau 250



### Additional benefits

- Less overhead and resources for City
- CM and EOR expend less of their Lump Sums
- Local businesses impacted shorter time
- Weather
  - Site impacted by 2 separate floods to the area

#### Additional benefits

- Houston Weather 3 separate flood events of Braes Bayou
- Minimal damage to project, but no work could commence for multiple days, before streets cleared and pumping operations completed.
- With 2 crews on site, ready for emergencies

#### Success

- Finished tunneling 300 days ahead of contract
- City and CM saved 300 days of overhead costs
- Contractor able to keep cash flow consistent during tunneling

#### Final take-away

- Businesses and Home Owner's very Grateful for early finish
- City / CM used less resources be