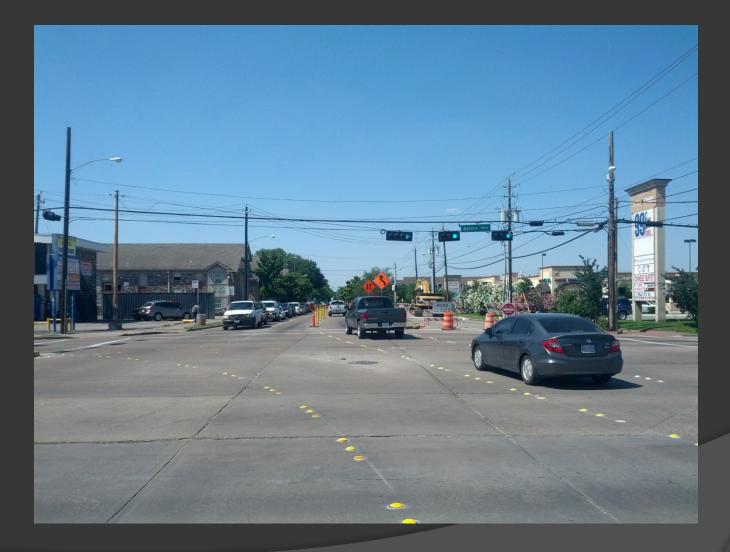

00 18000000 3000000 16000000 2500000 14000000 12000000 2000000 10000000 1500000 8000000 6000000 1000000 4000000 500000 2000000 0 0 Q3 Q4 Q1 Q2 Q3 Q4 Q1 Q2 Q3 Q4 Q1 Q2 2014 2015 2016 2017

### **Technical Challenges**

- Modification of MTBM and Separation Plant
- Pipe production had to double to meet new schedule
- Traffic Control Set-up
- Shaft Construction

#### Convert Soltau 250 from 48" to 57"



# After 1060 Man Hours at our Fabrication Shop



#### Hobas Pipe Plant

Fabricating Jacking Pipe is 2 step Process



Build the Barrels, then Bells and Spigots

### 'Pipe Yard' Layout



### Traffic Control Set-up

- Notify Businesses and home owners
- Coordinate with COH Mobility Department
- Traffic Light Position Modifications
- Meet New Schedule Demands

#### Renwick at Bellaire Blvd.



### Shaft Construction

- Mobilize crew and equipment
- Desired 3 of 5 Shafts to launch (1 Launch shaft, 2 Receiving Shafts)
- Launch Shafts 16X30 (Soldier Pile and Lagging)
- Receiving Shaft 12' Diameter (Auger Drilled using Corrugated Metal Pipe)

### 12' Diameter Receiving Shaft



#### Mobilization of Separation Plant



### Mobilization of Soltau 250



### Additional benefits

- Less overhead and resources for City
- CM and EOR expend less of their Lump Sums
- Local businesses impacted shorter time
- Weather
  - Site impacted by 2 separate floods to the area

#### Additional benefits

- Houston Weather 3 separate flood events of Braes Bayou
- Minimal damage to project, but no work could commence for multiple days, before streets cleared and pumping operations completed.
- With 2 cr