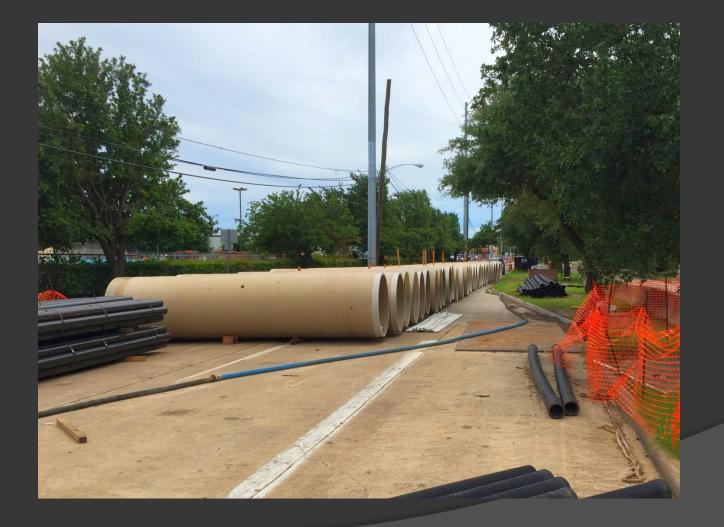

proposal due to length of project (3 miles)
- Contractor committed to keep significant distance between tunneling sites

### Cash flow challenge

ā

Cost



**Cash Flow Report** Values Cost Cost Cost 20000000 00 18000000 3000000 16000000 2500000 14000000 12000000 2000000 10000000 1500000 8000000 6000000 1000000 4000000 500000 2000000 0 0 Q3 Q4 Q1 Q2 Q3 Q4 Q1 Q2 Q3 Q4 Q1 Q2 2014 2015 2016 2017

### **Technical Challenges**

- Modification of MTBM and Separation Plant
- Pipe production had to double to meet new schedule
- Traffic Control Set-up
- Shaft Construction

#### Convert Soltau 250 from 48" to 57"



# After 1060 Man Hours at our Fabrication Shop



#### Hobas Pipe Plant

Fabricating Jacking Pipe is 2 step Process



Build the Barrels, then Bells and Spigots

### 'Pipe Yard' Layout



### Traffic Control Set-up

- Notify Businesses and home owners
- Coordinate with COH Mobility Department
- Traffic Light Position Modifications
- Meet New Schedule Demands

#### Renwick at Bellaire Blvd.



### Shaft Construction

- Mobilize crew and equipment
- Desired 3 of 5 Shafts to launch (1 Launch shaft, 2 Receiving Shafts)
- Launch Shafts 16X30 (Soldier Pile and Lagging)
- Receiving Shaft 12' Diameter (Auger Drilled using Corrugated Metal Pipe)

### 12' Diameter Receiving Shaft



#### Mobilization of Separation Plant



### Mobilization of Soltau 250



### Additional benefits

- Less overhead and resources for City
- CM and EOR expend less of their Lump Sums
- Local businesses impacted shorter time
- Weather
  - Site impacted by 2 separate floods to the area

#### Additional be