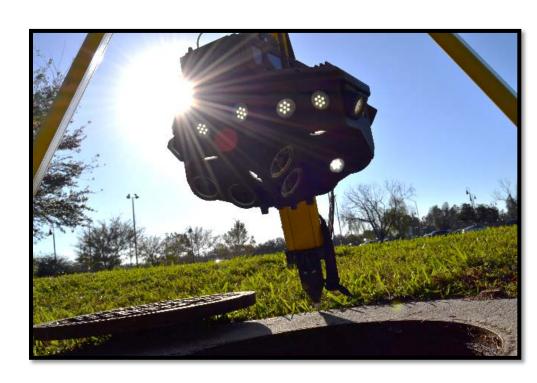

# 3-D Wireless We abole Scanning

- Portable Manhole Inspection
- Wireless
- 3-D Scanning in minutes
  - Condition Assessment
  - Rehab Quality Control
- Tablet controlled
- Video and Point Cloud Output
- High production
- Minimal site time