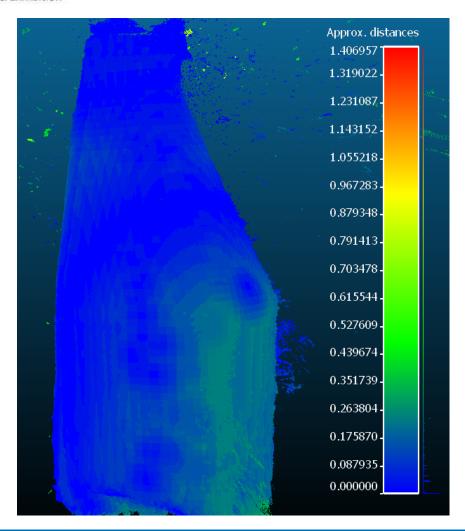

#### **THE** Event For The Utility Infrastructure Industry

Underground Construction Technology International Conference & Exhibition

Mesh comparison in 3D Space provides distance deviation between scans