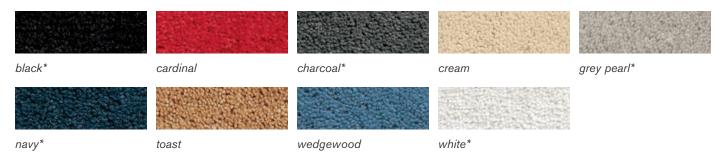

# PRESTIGE CARPET

Freeman's prestige carpet combines plush comfort with durable soil and stain resistance, perfect for high-traffic areas. Five popular colors are available in a luxurious 40-ounce weight and all nine designer colors are available in a 28-ounce weight.

### **Custom Options**

Prestige carpets can also be customized to fit your exhibit needs with unique logos, patterns and borders. Call the phone number on the Quick Facts for assistance.

<sup>\*</sup>Colors available in both 28 oz. and 40 oz.