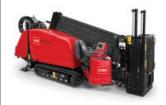

# The Toro Company ..... #117

www.toro.com/underground

The new Toro® DD2024 horizontal directional drill combines a compact design with 20,000 lbs of pullback force and 2,400 ft-lbs of rotary torque. Powered by a 74-horsepower Cummins® B3.3 turbocharged diesel engine, the DD2024 delivers consistent and reliable performance in all operating conditions. Its quad rack and pinion carrier design spreads the load evenly for smooth and stable movement. The onboard mud pump flows up to 30 gallons per minute and the floating carriage has two speeds, including a 120 ft/min fast mode.