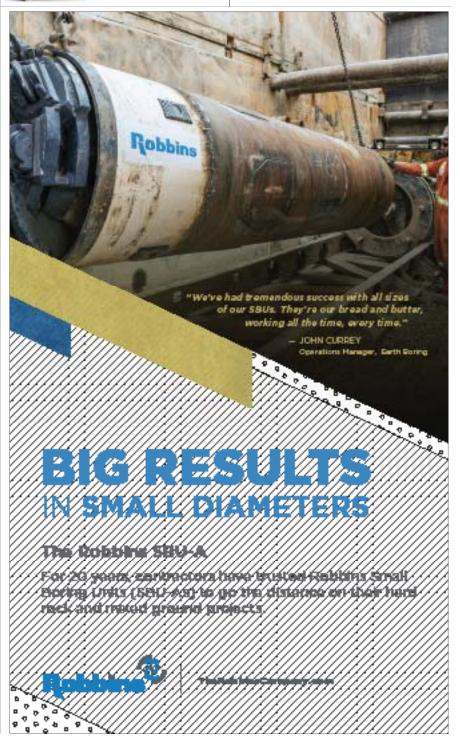

#### The Robbins Company..... #530

www.therobbinscompany.com

Robbins specializes in small diameter boring equipment, which includes Small Boring Units (SBU-A). Motorized Small Boring Units (SBU-M). Rockheads

(SBU-RH) and the innovative Remotely-Controlled Motorized Small Boring Unit (SBU-RC). Available from 30- to 36-inches, the SBU-RC is ideal for mixed ground and hard rock applications with laser-guided steering and vacuum spoil removal