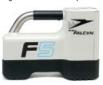

Digital Control Inc.....#509

www.digitrak.com Digital Control Incorporated revolution-

izes HDD locating again with the new Falcon™ line of locators. Falcon

analyzes active interference and selects from hundreds frequencies to custom program a single transmitter for any job site. Drill with the best frequency for the job, every bore, every time, for maximum drill site productivity.